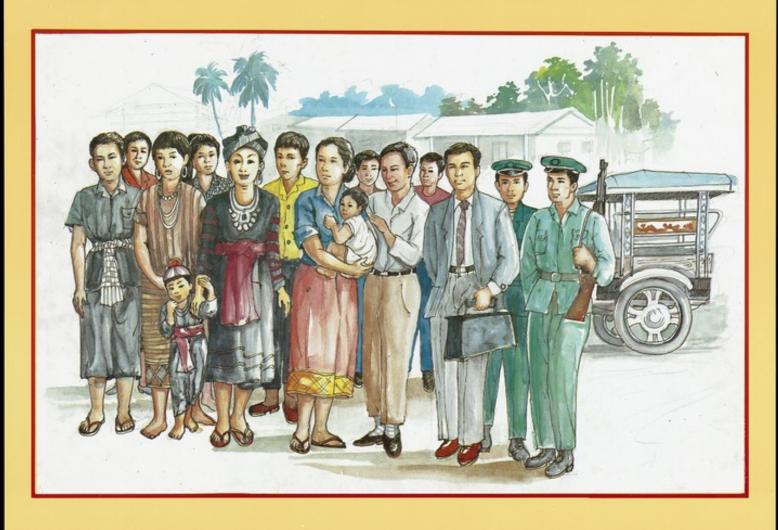

A group of men, women and child from Laos in both traditional and western dress representing an AIDS prevention advertisement. Colour lithograph, ca. 1996.

# ໃຜແດ່ທີ່ສາມາດຕິດເຊື້ອ ເອດສ໌ໄດ້?

- ທຸກຄົນສາມາດຕິດເຊື້ອເອດສ໌ໄດ້,
- ຖ້າເບິ່ງພຽງຮູບຮ່າງພາຍນອກແລ້ວພວກເຮົາເອງ ກໍບໍ່ສາມາດຮູ້ ໄດ້ເລີຍວ່າແມ່ນ ໃຕແດ່ທີ່ຕິດເຊື້ອ ເອດສ໌/ໂລກເອດສ໌ແລ້ວ,
- ຈຶ່ງປ້ອງກັນຕົວທ່ານເອງແລະຄອບຄົວຂອງທ່ານ
  ໃຫ້ປອດໄພຈາກເອດສ໌ ດ້ວຍການລະມັດລະວັງ
  ເລື້ອງເພດສຳພັນແລະການໃຊ້ວັດຖູແຫຼມຄົມ
  ຮ່ວມກັບຜູ້ອື່ນ.