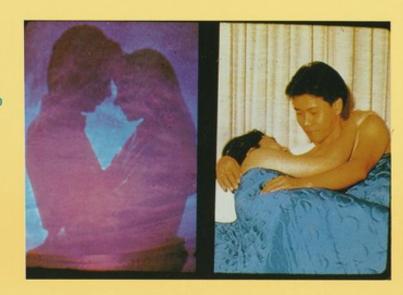

## ເສັ້ນທາງຕິດຕໍ່ຂອງເຊື້ອຈຸລະໂລກເອດສ໌

ເຊື້ອຈຸລະໂລກເອດສ໌ຕິດຕໍ່ໄດ້ 3 ເສັ້ນທາງຄື:

1/ ທາງເພດສຳພັນ: ໂດຍການຮ່ວມເພດກັບຄົນ ທີ່ຕິດເຊື້ອແລ້ວ, ບໍ່ວ່າຈະມີ ການຮ່ວມເພດກັບເພດດໆວ ກັນຫລືກັບເພດກົງກັນຂ້າມ ໂດຍທີ່ບໍ່ໄດ້ປ້ອງກັນ.