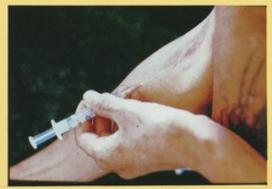

## ເສັ້ນທາງຕິດຕໍ່ຂອງເຊື້ອຈຸລະໂລກເອດສ໌

ເຊື້ອຈຸລະໂລກເອດສ໌ຕິດຕໍ່ໄດ້ 3 ເສັ້ນທາງຄື:

1/ ທາງເພດສຳພັນ: ໂດຍການຮ່ວມເພດກັບຄົນ ທີ່ຕິດເຊື້ອແລ້ວ, ບໍ່ວ່າຈະມີ ການຮ່ວມເພດກັບເພດດໆວ ກັນຫລືກັບເພດກົງກັນຂ້າມ ໂດຍທີ່ບໍ່ໄດ້ປ້ອງກັນ.