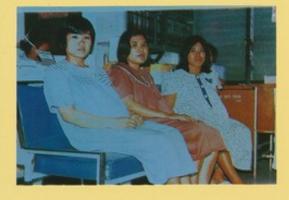

3/ ຈາກແມ່ຫາລູກ: ແມ່ຕິດເຊື້ອເອດສ໌ແລ້ວສາມາດ ສິ່ງເຊື້ອໄປຫາລູກໃນເວລາຖືພາ ຫລືໃນເວລາເກີດລູກ, ຫລື ຫລັງ ເກີດລູກ.

ກອງເລຂາຄະນະກຳມະການລະດັບ ຊາດຕ້ານເອດສ໌