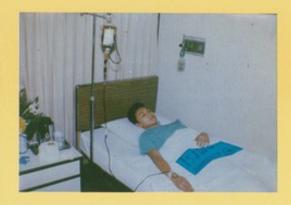

3/ ຈາກແມ່ຫາລູກ: ແມ່ຕິດເຊື້ອເອດສ໌ແລ້ວສາມາດ ສິ່ງເຊື້ອໄປຫາລູກໃນເວລາຖືພາ ຫລືໃນເວລາເກີດລູກ, ຫລື ຫລັງ ເກີດລູກ.

ກອງເລຂາຄະນະກຳມະການລະດັບ ຊາດຕ້ານເອດສ໌