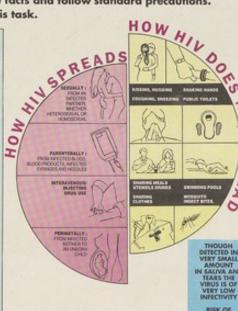

#### Useful information for Physicians

AIDS has arrived in India. Physicians face the challenge of proper diagnosis of the Syndrome and effective treatment of opportunistic infections. As at carrier of the Human Immunodeficiency Virus (HIV) can look and feel fine it is essential for all physicians to know the facts and follow standard precautions. This poster will aid you in this task.