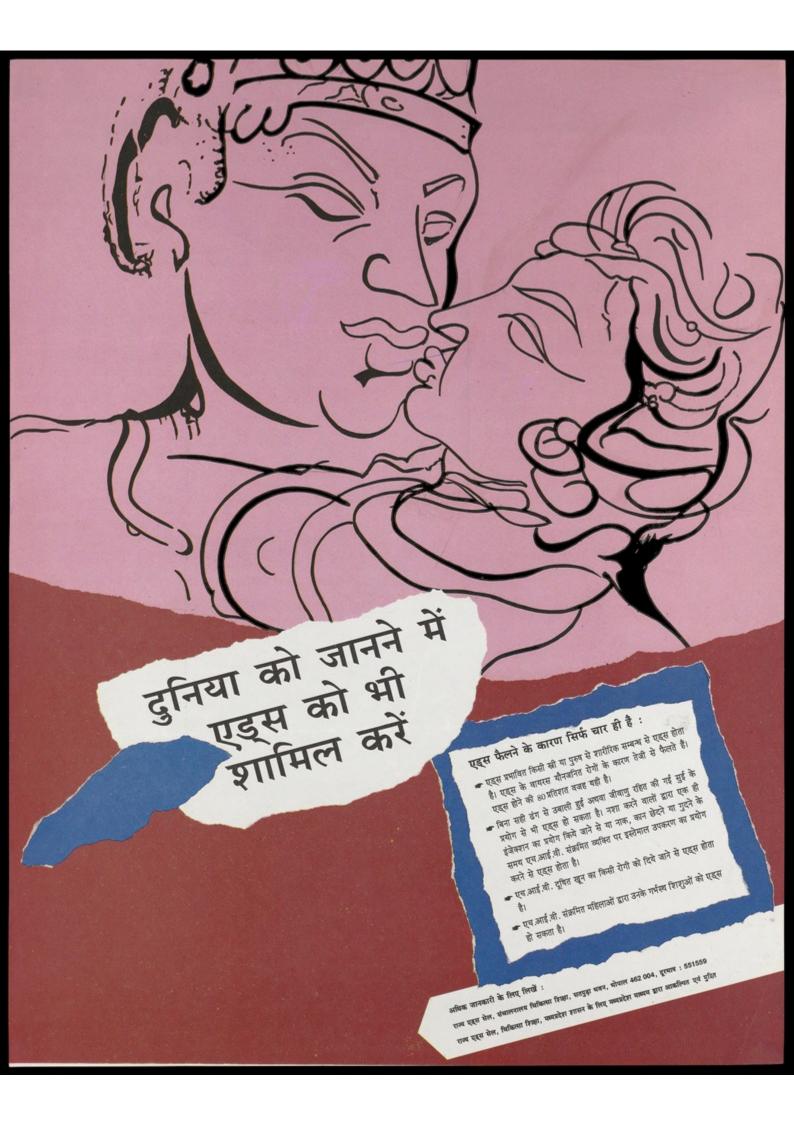

## A black line-drawn couple kissing representing an Indian safe-sex advertisement. Colour lithograph, ca. 1997's.