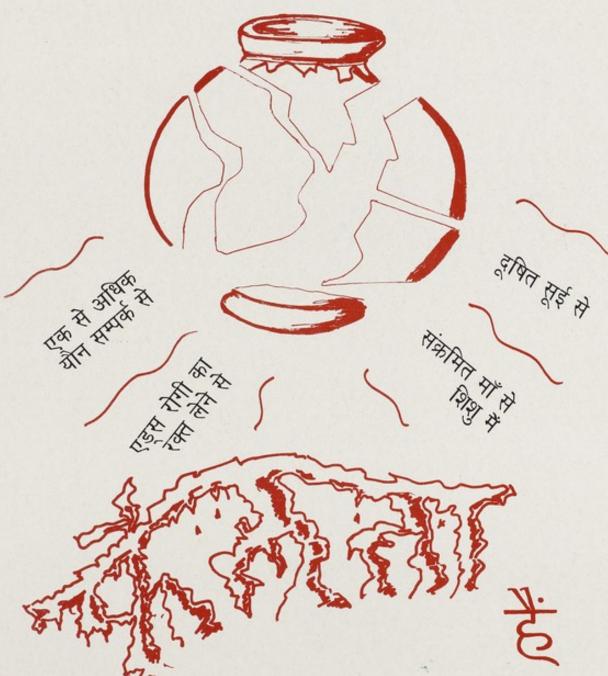

A two-headed multi-legged creature above a a shattered pot with emanating rays with Hindi lettering relating to the shattering effects of AIDS; an advertisement by the Indian Committee of Youth Organizations. Colour lithograph, ca. 1995.