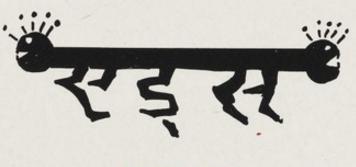

A two-headed multi-legged creature above a a shattered pot with emanating rays with Hindi lettering relating to the shattering effects of AIDS; an advertisement by the Indian Committee of Youth Organizations. Colour lithograph, ca. 1995.