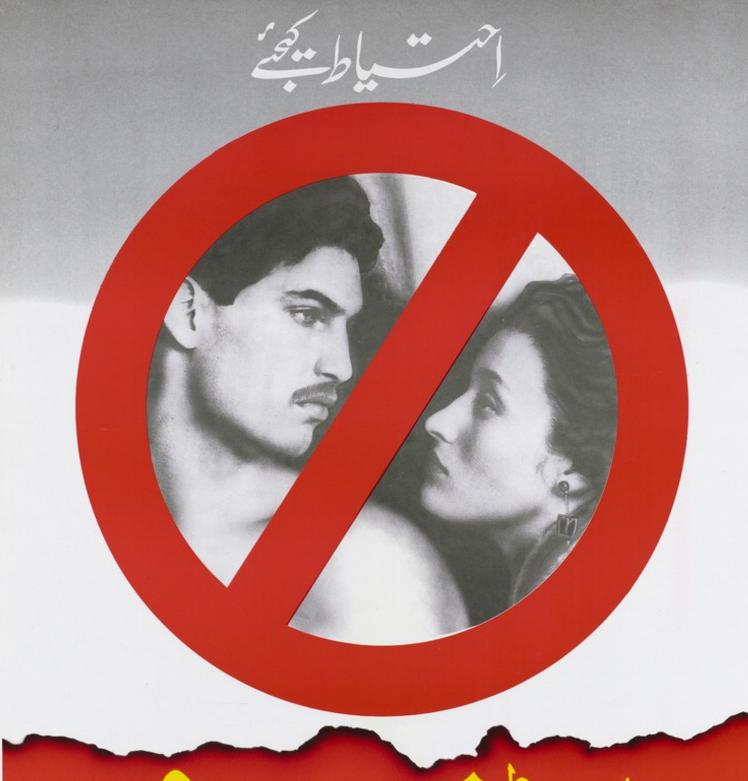

A Pakistani man and woman within a red no entry sign representing a warning about the dangers of unsafe sex and AIDS. Colour lithograph, ca. 1996.