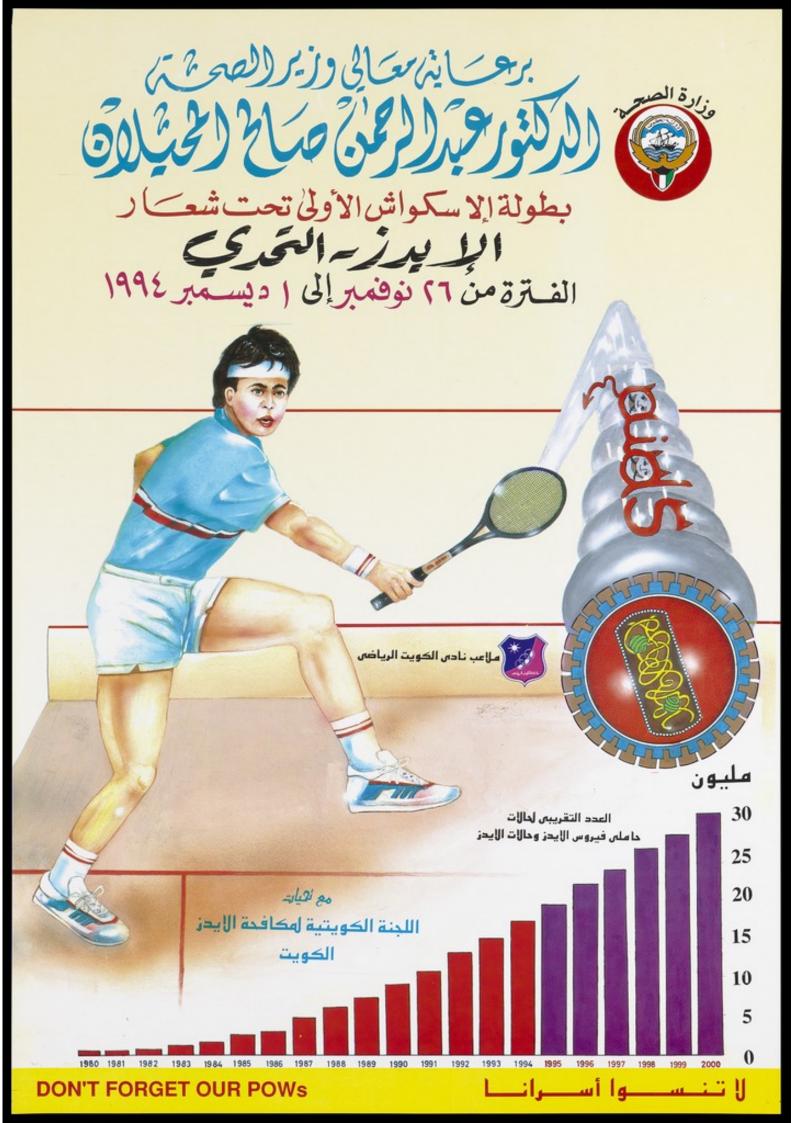

A tennis player knocking a ball bearing the attributes of the HIV virus cell with the word 'AIDS' embellished with the devil in the pathway of the ball; with a graph below displaying the rising statistics of AIDS in Kuwait from 1980 to 2000; an advertisement by the Kuwait Ministry of Health. Colour lithograph, 1994.