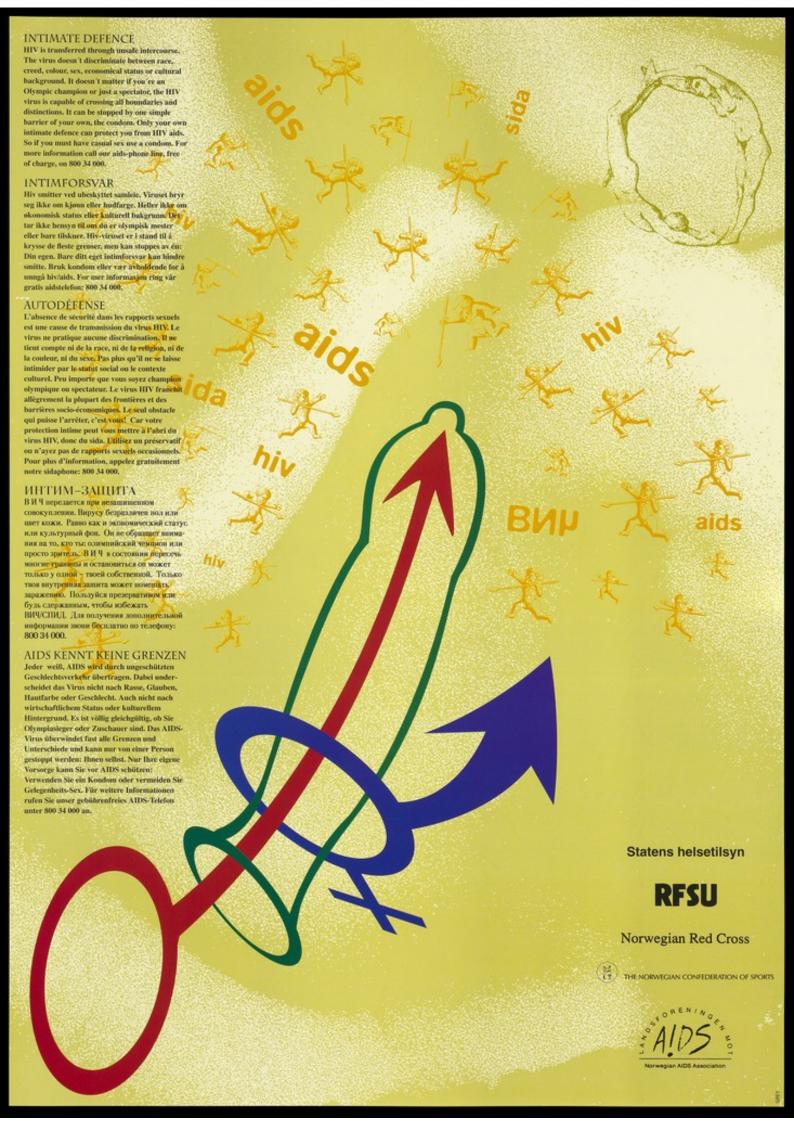

The green outline of a condom inside which the male symbol points upwards representing the man's penis next to the symbol for bisexuality; a safe-sex and AIDS prevention advertisement by the RFSU, Norwegian Red Cross, The Norwegian Confederation of Sports and the Norwegian AIDS Association. Colour lithograph, ca. 1995.