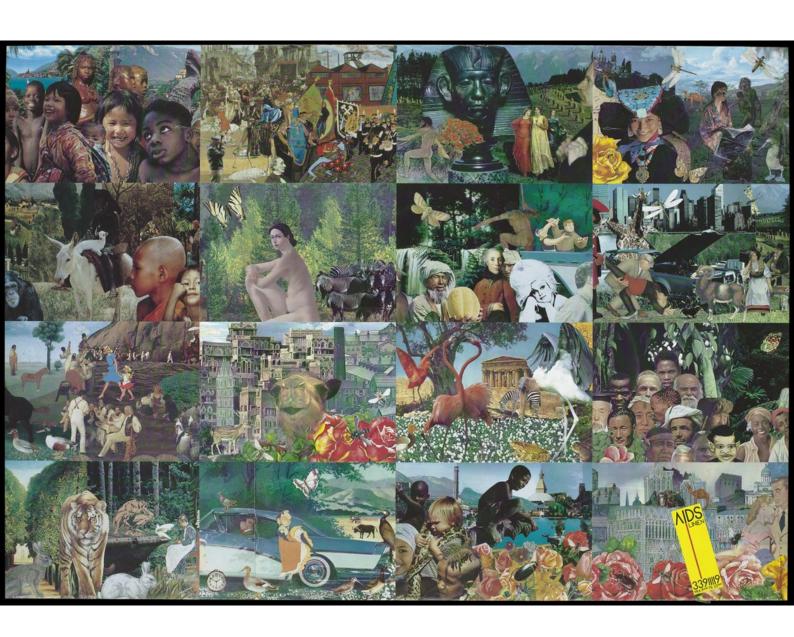

A series of 16 montage images depicting a variety of people and animals overlaid on photographic and painted scenes representing an advertisement for the AIDS Linien, an AIDS helpline in Copenhagen, Denmark. Colour lithograph, ca. 1996.