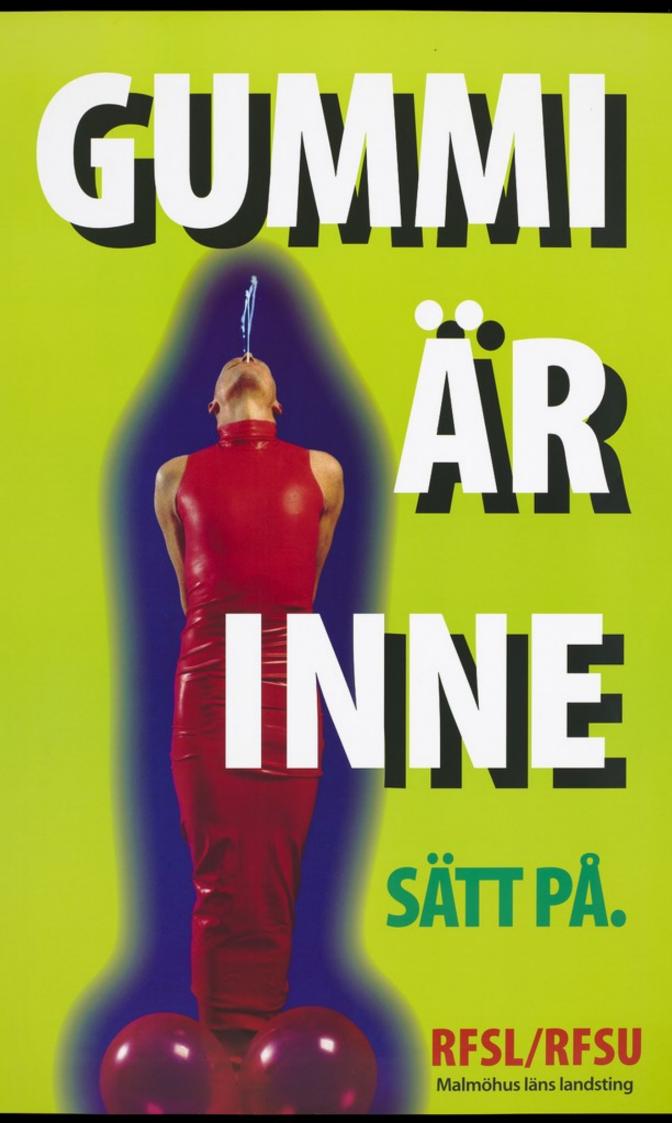

A man in red pvc standing vertically with his arms by his sides representing an ejaculating penis with two balloons as scrotums at his feet; surrounded in a blue silhouette in the shape of a condom against a lime green background; with the message in Swedish, condoms are the way in; a safe sex advertisement by the RFSL/RFSU and Malmöhus County Council. Colour lithograph, ca. 1996.