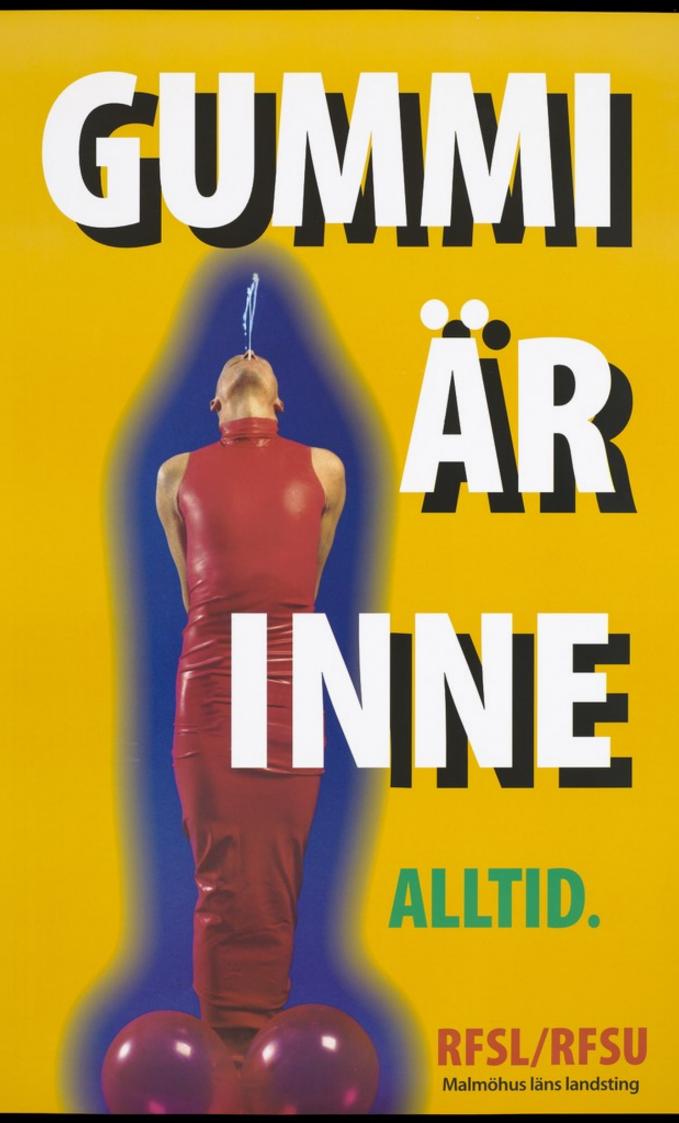

A man in red pvc standing vertically with his arms by his sides representing an ejaculating penis with two balloons as scrotums at his feet; surrounded in a blue silhouette in the shape of a condom against a yellow background; with a warning in Swedish to always use a condom; a safe sex advertisement by the RFSL/RFSU and Malmöhus County Council. Colour lithograph, ca. 1996.