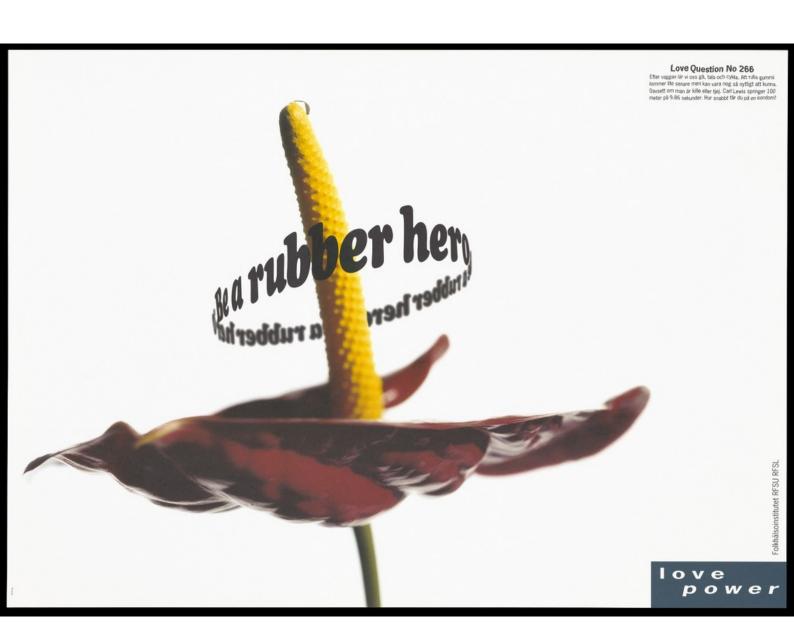

A red orchid open wide to reveal a phallic looking erect yellow stamen representing 'Love Question No 266', Carl Lewis runs 100 meters in 9.86 seconds - how quickly can you get a condom on?; one of a series of safe sex AIDS prevention advertisements by Folkhälsoinstitutet, RFSU and RFSL. Colour lithograph by Garbergs, ca. 1995.