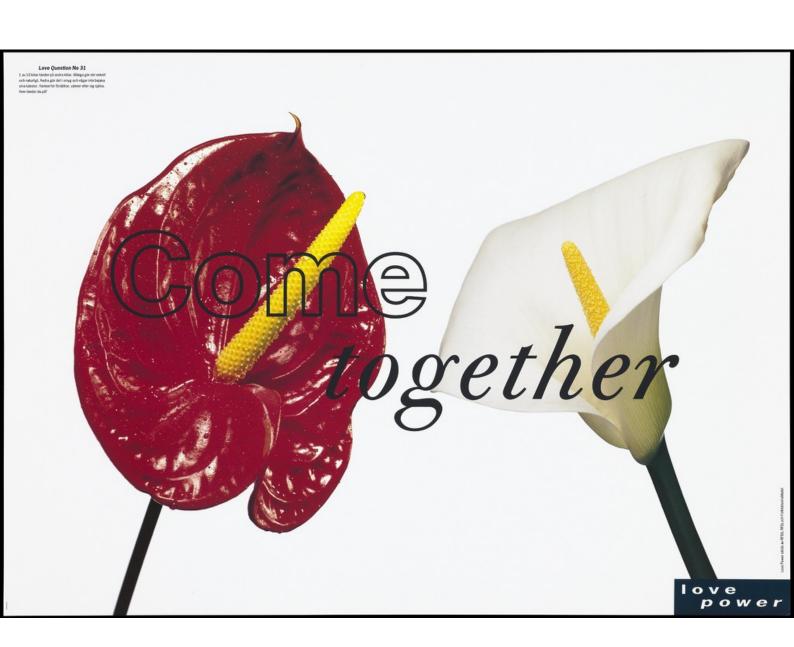

A red orchid with a yellow stamen leans in towards a white orchid representing 'Love Question No 91', how do you make your feelings known, who turns you on?; one of a series of safe sex AIDS prevention advertisements by Folkhälsoinstitutet, RFSU and RFSL. Colour lithograph by Garbergs, ca. 1995.