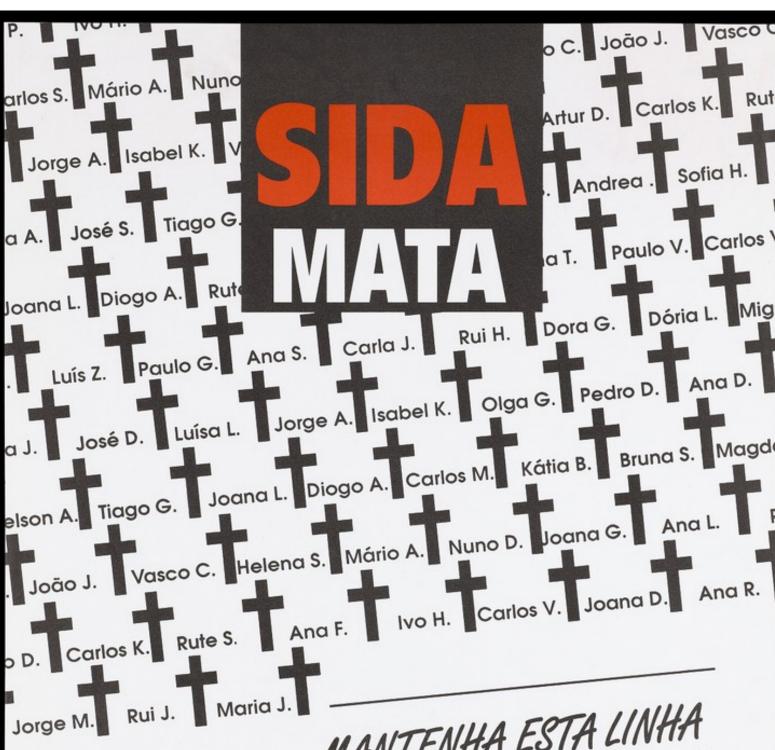

Numerous death crosses in black against a white background with the names of people who have died of AIDS; a warning issued by Abraco. Colour lithograph by McCann/JM, ca. 1996.