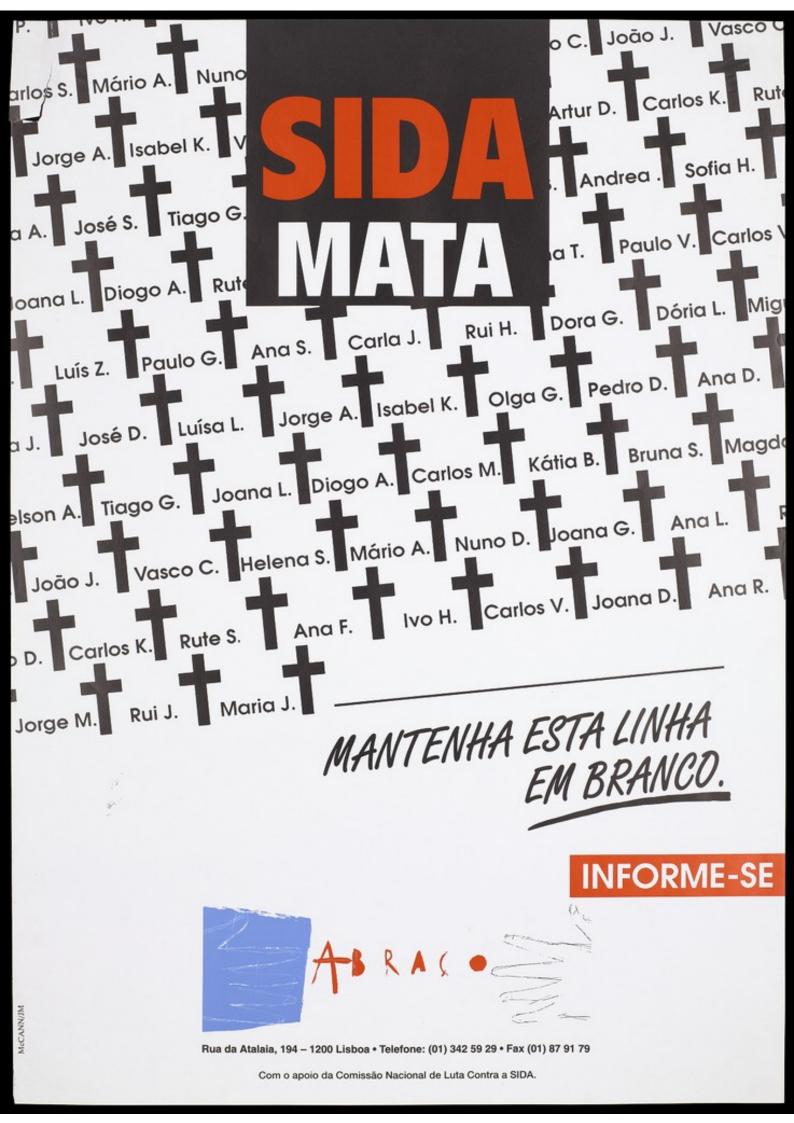

Numerous death crosses in black against a white background with the names of people who have died of AIDS; a warning issued by Abraco. Colour lithograph by McCann/JM, ca. 1990's.