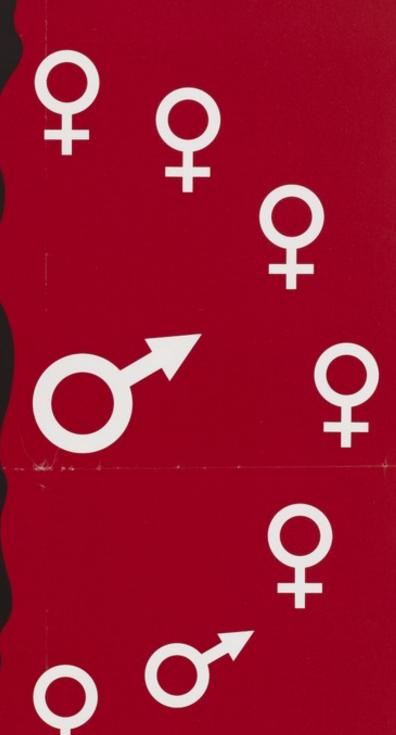

White male and female symbols on red arranged as if the right side of a clock with the male symbol as the hands; with a message in Portuguese about how AIDS is transmitted through [unprotected] sexual contact; an advertisement by the Comissão Nacional Luta Contra la SIDA, Ministério de Saúde. Colour lithograph by Latina, ca. 1995.

Wellcome Collection 183 Euston Road London NW1 2BE UK T +44 (0)20 7611 8722 E library@wellcomecollection.org https://wellcomecollection.org A SIDA
TRANSMITE-SE
SOBRETUDO
POR VIA
SEXUAL.

E VOCÊ SABE.

ENTÃO
PORQUE É
QUE NÃO FAZ
NADA?

A SIDA
TRANSMITE-SE
SOBRETUDO
POR VIA
SEXUAL.

E VOCÊ SABE.

ENTÃO PORQUE É QUE NÃO FAZ NADA?