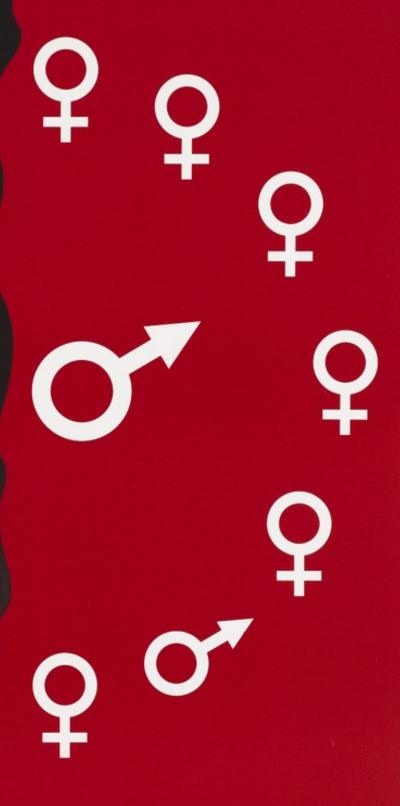

White male and female symbols on red arranged as if the right side of a clock with the male symbol as the hands; with a message in Portuguese about how AIDS is transmitted through [unprotected] sexual contact; an advertisement by the Comissão Nacional Luta Contra la SIDA, Ministério de Saúde. Colour lithograph by Latina, ca. 1995.

Wellcome Collection 183 Euston Road London NW1 2BE UK T +44 (0)20 7611 8722 E library@wellcomecollection.org https://wellcomecollection.org A SIDA
TRANSMITE-SE
SOBRETUDO
POR VIA
SEXUAL.

E VOCÊ SABE.

ENTÃO
PORQUE É
QUE NÃO FAZ
NADA?

A SIDA
TRANSMITE-SE
SOBRETUDO
POR VIA
SEXUAL.

E VOCÊ SABE.

ENTÃO PORQUE É QUE NÃO FAZ NADA?