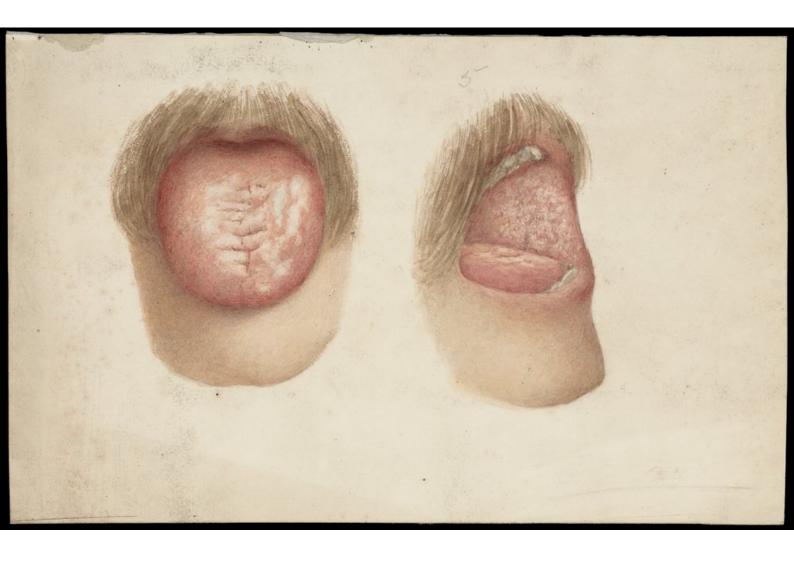

Tongue, mouth, and moustache of a man with skin disease: two figures. Watercolour, 1892.