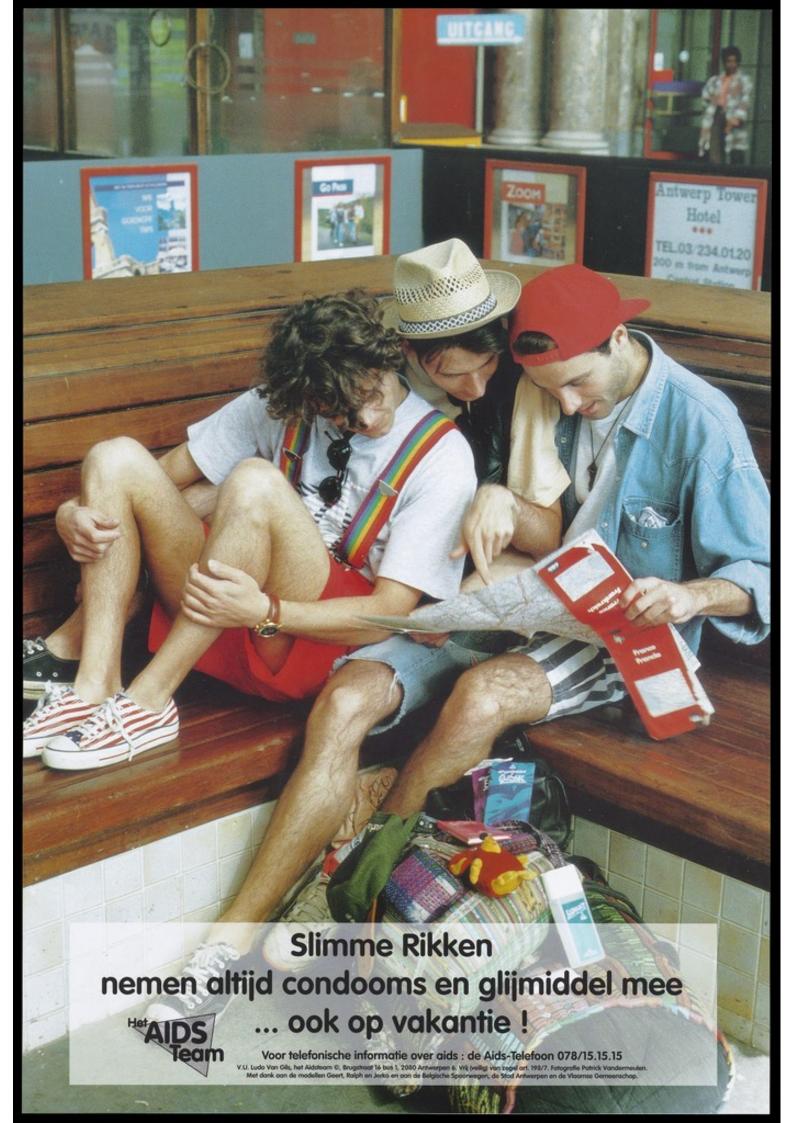

Three gay men sit on a corner bench in Antwerp train station wearing shorts, hats and pumps looking at a map of France with their luggage beside them; among their luggage are lubricant and condom packs; an advertisement for safe gay sex by Het AIDS Team in Antwerp. Colour lithograph after Patrick Vandermeulen, ca. 199-.