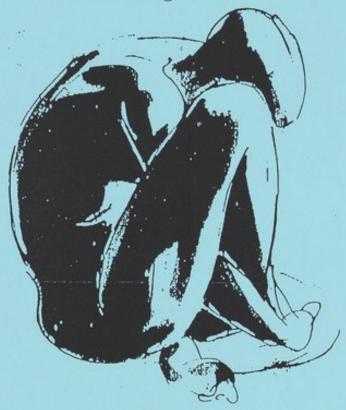

The huddled figure of a man representing an advertisement for the self-help group, Kursiv for gay men with HIV and AIDS suffering from alcohol problems and dependence on drugs. Lithograph, ca. 1993.