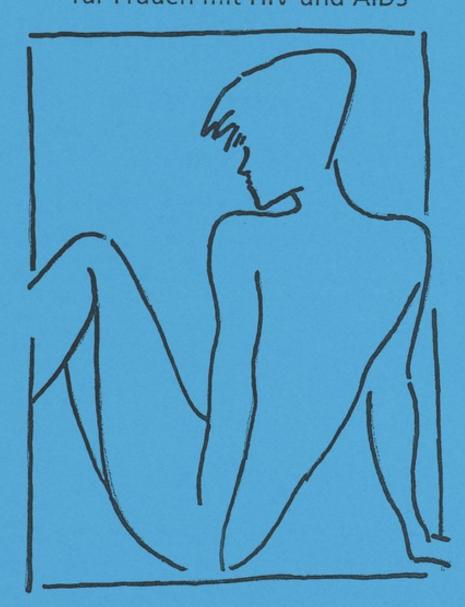

The line drawn back view of a woman representing an advertisement for a therapeutic self-help group for women with HIV and AIDS by the Berliner AIDS-Hilfe. Colour lithograph, ca. 1996.

# Therapeutisch angeleitete SELBSTHILFEGRUPPE für Frauen mit HIV und AIDS

Mit kreativen Mitteln und Körperarbeit zu sich selbst kommen mittwochs 16-18h Kontakt: Erika Parsa Tel. 883 30/Inga Franz Tel. 211 45 65