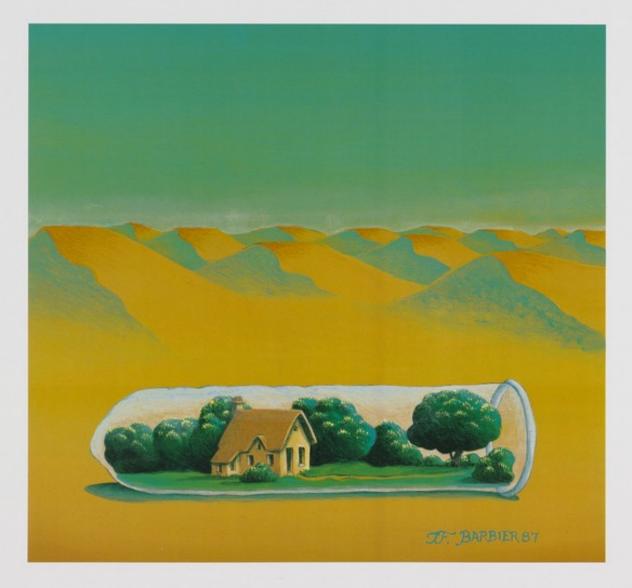

A house set amidst trees within a condom situated in a barren desert setting with the word 'preservation' suggesting condoms are as safe as houses; an illustration by T. F. Barbier from 1987 representing an advertisement for safe sex by the GSG, Groupe SIDA Genève. Colour lithograph.