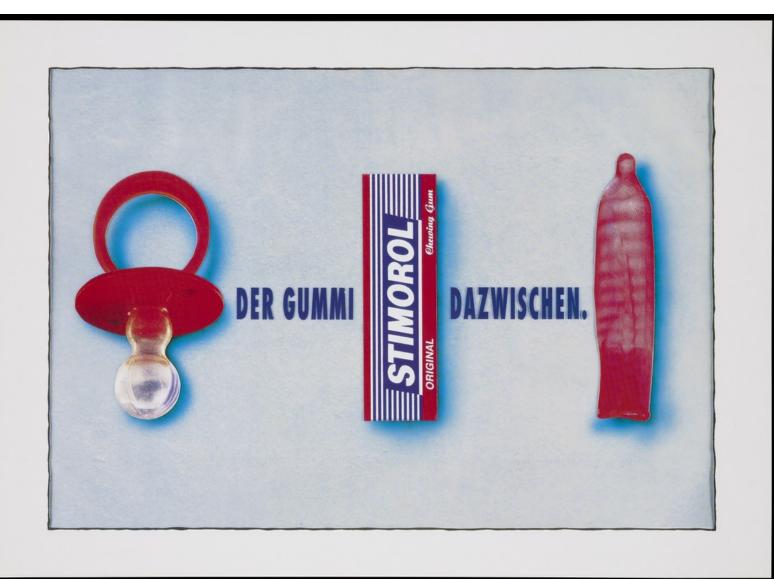

A baby's dummy (pacifier) and a condom beside a packet of Stimorol chewing gum representing useful products all made from 'rubber'; advertising condoms. Colour lithograph.