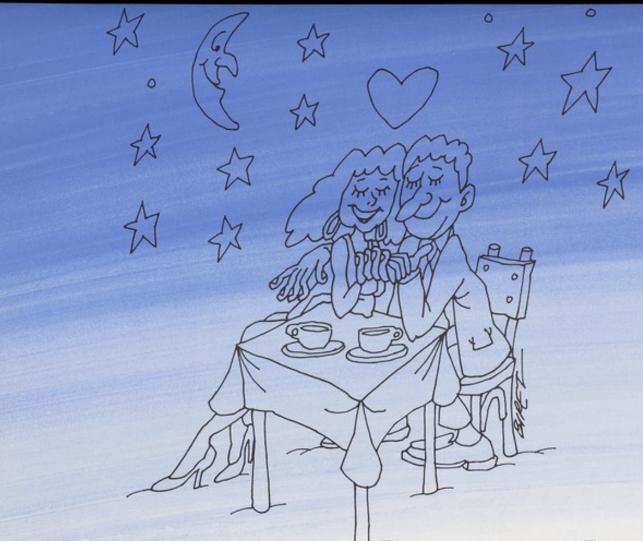

A couple hold hands at a table with a heart, stars and the moon above them; with diagrams on how AIDS is not contracted along the bottom; an advertisement for safe sex by the OFfice of Federal Health and Swiss AIDS Foundation. Colour lithograph by Birez.

Wellcome Collection 183 Euston Road London NW1 2BE UK T +44 (0)20 7611 8722 E library@wellcomecollection.org https://wellcomecollection.org

sevismek ne hostur yıldızların ama altında.

AIDS'e karşı koruyucu kılıf kullanmak şartıyla.