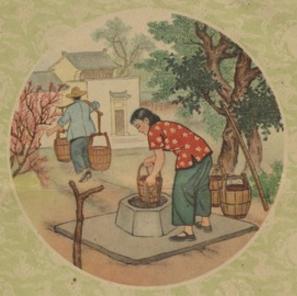

# 飲用沒有尾蚴的水 YIN YONG MEI YOU WEI YOU DB SHUI

并测试剂加强解。并未比一般对水、碳水干净。有血酸鱼树的地 方。在附边、推过乾燥用,或者完全使用并未,是似的血酸鱼树一个 舒启致。

选择从论坛的这个代政策以外一致,先先们编程也,然后在周边 数据。 填充资源的,按按水池过水的比例编号。 这种集节的水面这有 超错了。

他对他现在他上常有一样打物的。他们所以,我可以属对的所以 摆放某人。