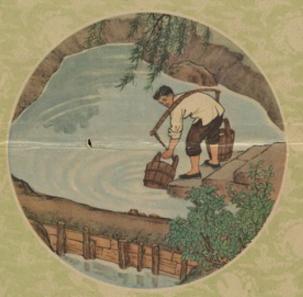

## 避免接触有尾蚴的水 BI MUAN JIE CHU YOU WEI YOU DE SHUI

在运用上,要按照电方的直接,特殊或表层不同的作物。在点域 的时候,先我其他,也实真也,这种可以看电风器产业给收,感染点 信息的。

द्रशंतर्गतः, श्रंतः, गांत्रशंत्रद्रशंतकः, सम्प्रकृत्यस्थानं  $\lambda$ , गांत्रशंतर्भागतः,

有由现在的地方,不要到可是出面技、技术、技术的。