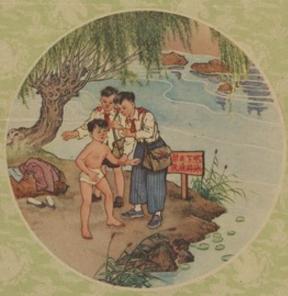

# 飲用沒有尾蚴的水 YIN YONG MEI YOU WEI YOU DB SHUI

并测试剂加强解。并未比一般对水、碳水干净。有血酸鱼树的地 方。在附边、推过乾燥用,或者完全使用并未,是似的血酸鱼树一个 舒启致。

选择从论坛的这个代政策以外一致,先先们编程也,然后在周边 数据。 填充资源的,按按水池过水的比例编号。 这种集节的水面这有 超错了。

他对他现在他上常有一样打物的。他们所以,我可以属对的所以 摆放某人。