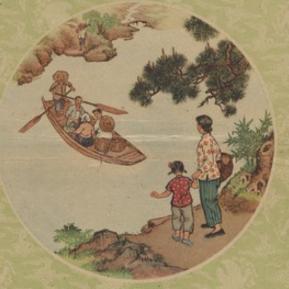

# 飲用沒有尾蚴的水 YIN YONG MEI YOU WEI YOU DB SHUI

并测试剂加强解。并未比一般对水、碳水干净。有血酸鱼树的地 方。在附边、推过乾燥用,或者完全使用并未,是似的血酸鱼树一个 舒启致。

选择从论坛的这个代政策以外一致,先先们编程也,然后在周边 数据。 填充资源的,按按水池过水的比例编号。 这种集节的水面这有 超错了。

他对他现在他上常有一样打物的。他们所以,我可以属对的所以 摆放某人。