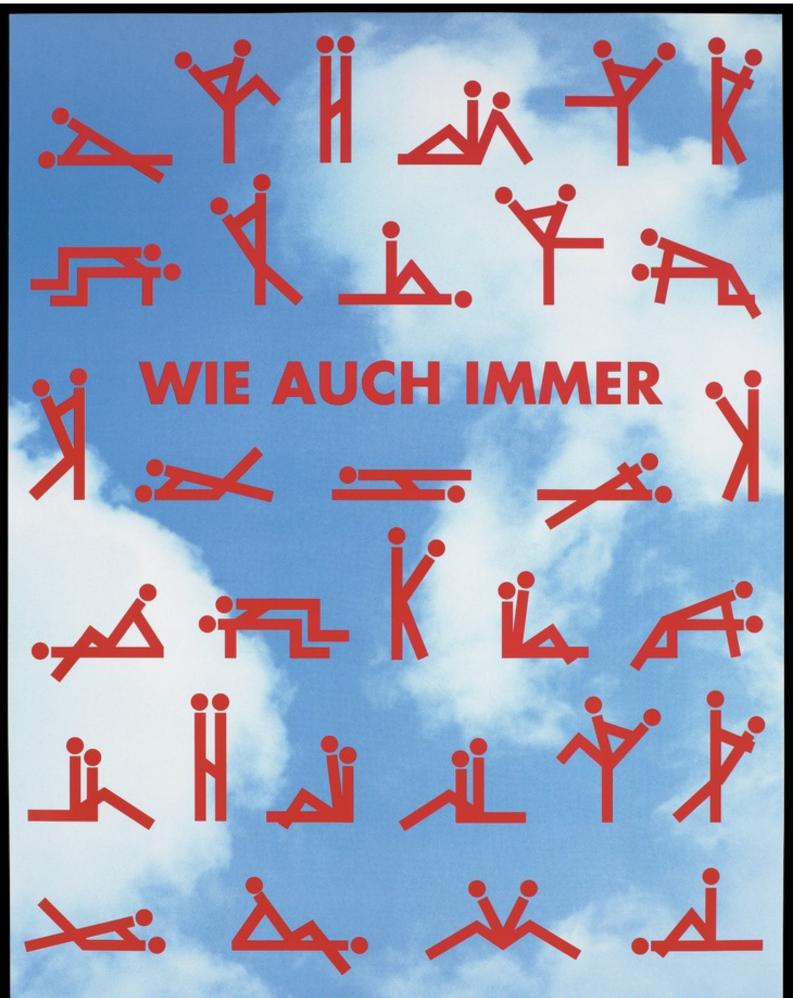

Series of red line figures in a variety of sexual coupling positions with the words 'Wie auch immer' [whatever] against a cloudy sky; an advertisement for the services of the AIDS health counseling offices in North Rhine-Westfalen. Colour lithograph.