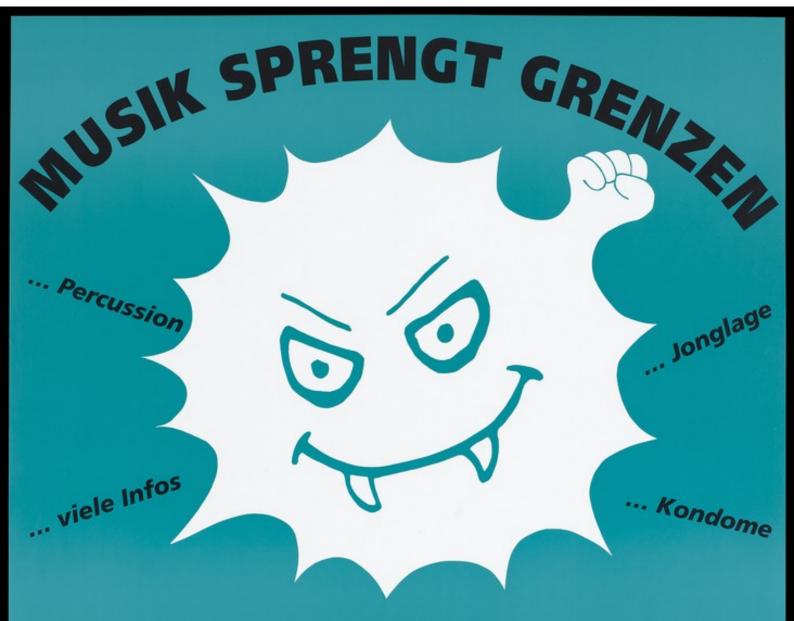

A face with fangs with a fist emerging from a white spiky form against a turquoise background; advertising a benefit festival in Berlin for AIDS assistance. Colour lithograph, 1994.