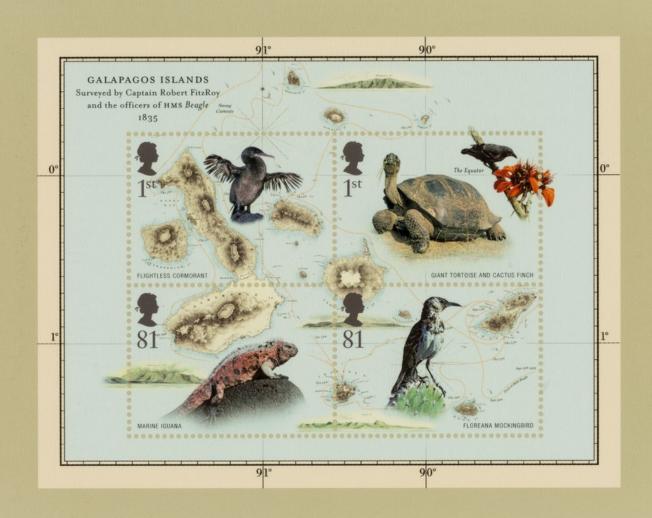

Darwin: (miniature sheet): Galapagos Islands surveyed by Captain Robert FitzRoy and the officers of the HMS Beagle, 1835.