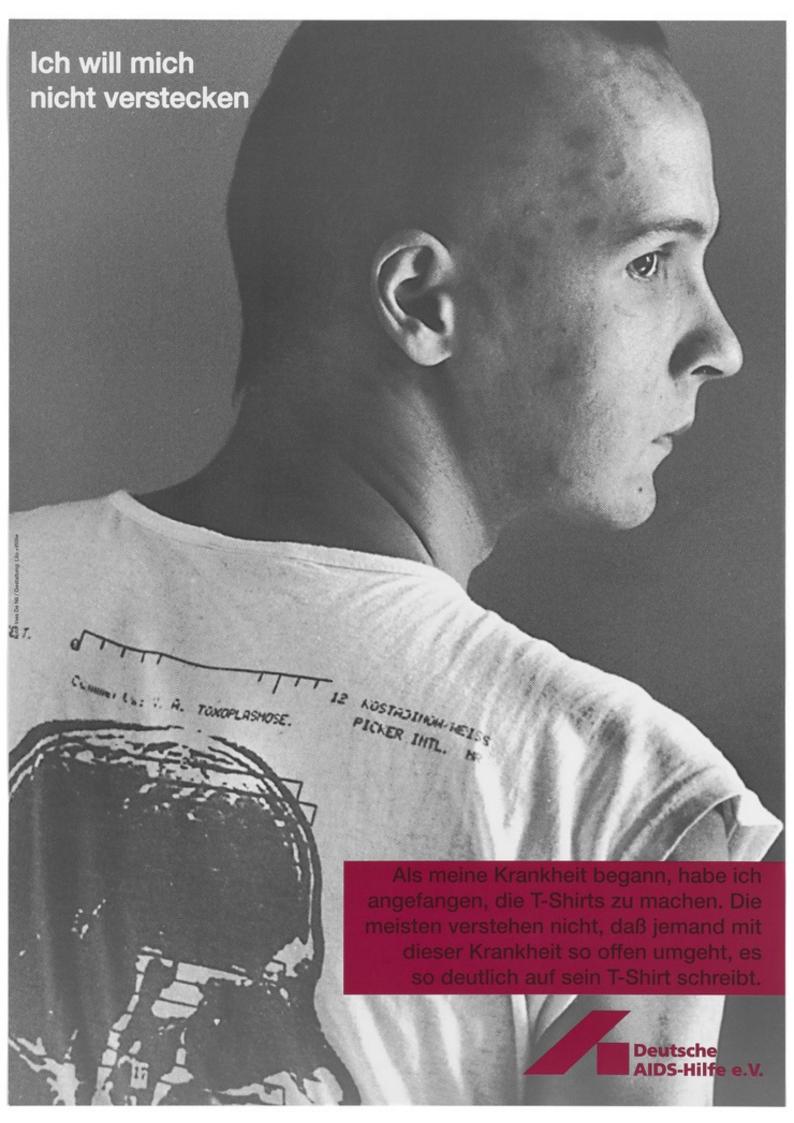

# An AIDS patient who wears his diagnosis on his t-shirt. Colour lithograph by Ines de Nil and Lilo + White for the Deutsche AIDS-Hilfe e.V.