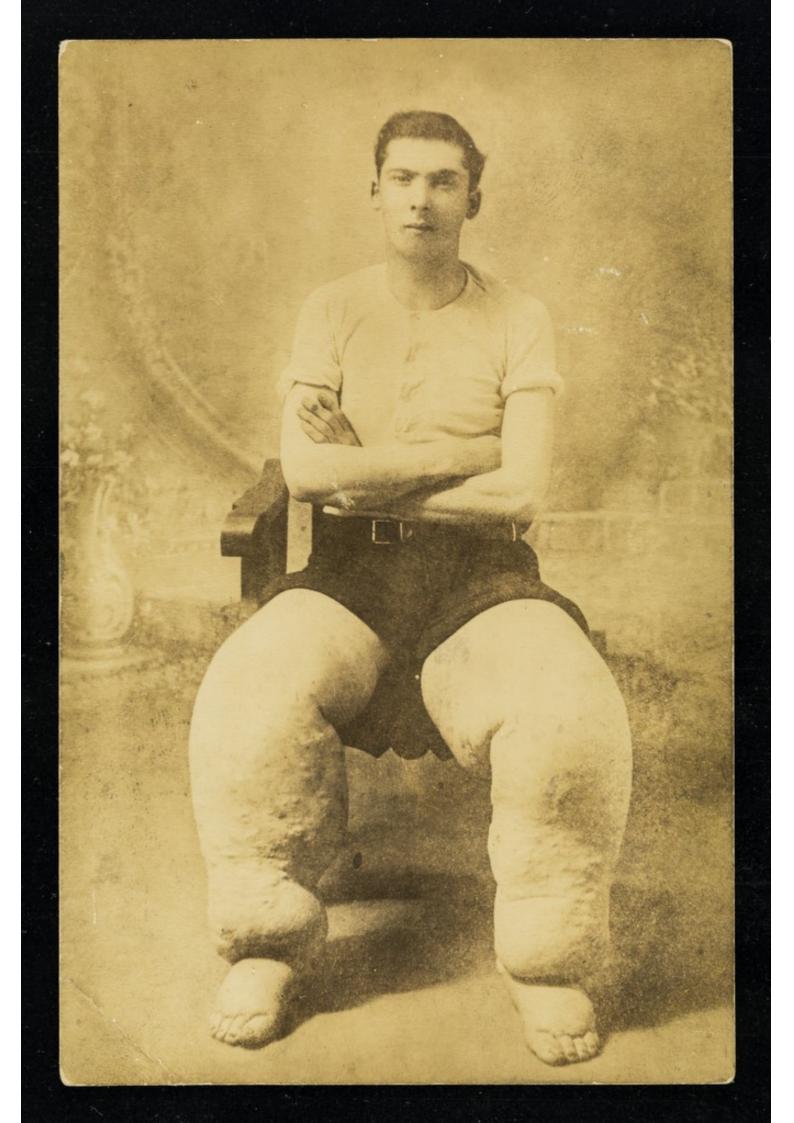

## [Elephantiasis of the legs] : post card.

## **Publication/Creation**

[Place of publication not identified] : [publisher not identified], [between 1910 and 1919?]

## **Persistent URL**

https://wellcomecollection.org/works/zwrhj2cv

## License and attribution

Conditions of use: it is possible this item is protected by copyright and/or related rights. You are free to use this item in any way that is permitted by the copyright and related rights legislation that applies to your use. For other uses you need to obtain permission from the rights-holder(s).



Wellcome Collection 183 Euston Road London NW1 2BE UK T +44 (0)20 7611 8722 E library@wellcomecollection.org https://wellcomecollection.org