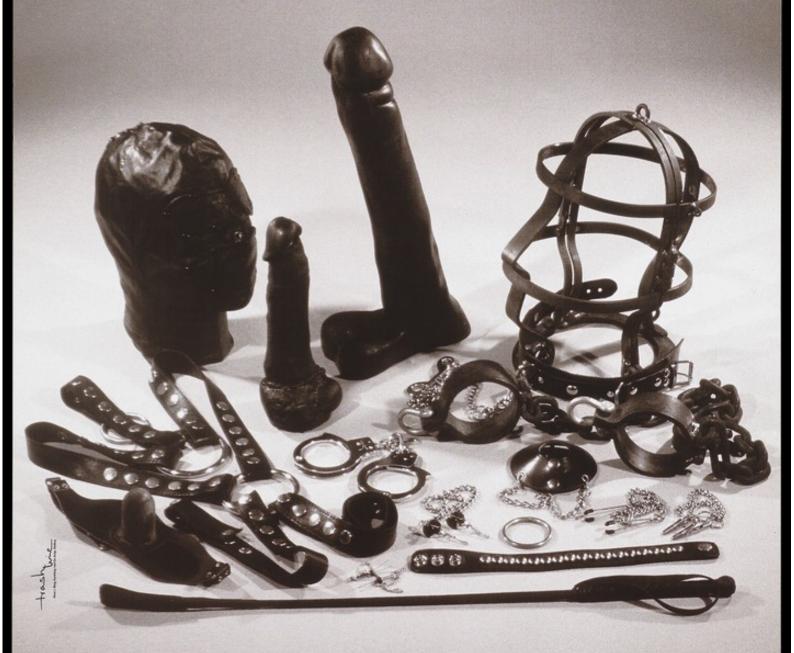

Sadomasochism leather gear including a mask, a dildo, handcuffs, nipple piercing chains, a collar and a whip; advertising safe sex. Colour lithograph by J. Mang and Trash Line Design for the Deutsche AIDS-Hilfe e.V.