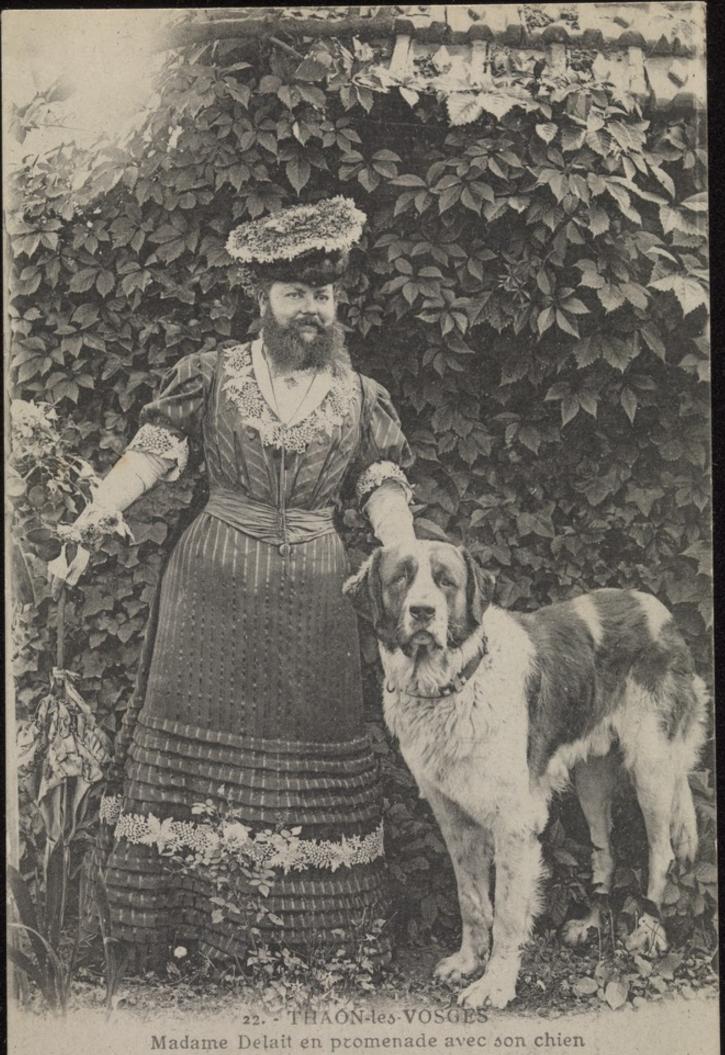

## Madame Delait en promenade avec son chien.

## **Publication/Creation**

Nancy: Imprimeries Réunies de Nancy, [between 1910 and 1919?]

## **Persistent URL**

https://wellcomecollection.org/works/htuzmqra

## License and attribution

You have permission to make copies of this work under a Creative Commons, Attribution license.

This licence permits unrestricted use, distribution, and reproduction in any medium, provided the original author and source are credited. See the Legal Code for further information.

Image source should be attributed as specified in the full catalogue record. If no source is given the image should be attributed to Wellcome Collection.





Madame Delait en promenade avec son chien Imprimeries Réuniez de Nancy - Reproduction interdite Exiger le Cachet de Mine Delait