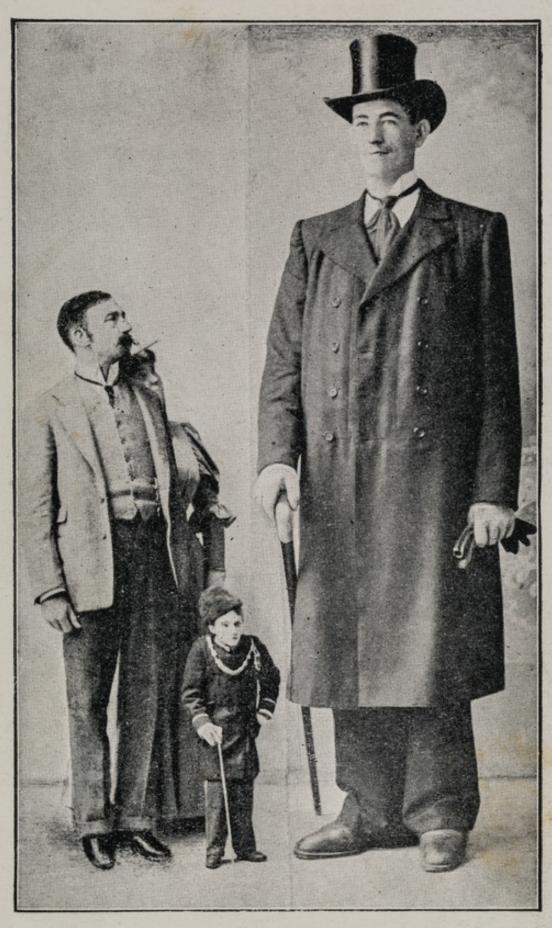

# Henri Cot, the French giant and Prince Colibri, the midget.

HENRI COT, the French Giant, and PRINCE COLIBRI, the Midget.