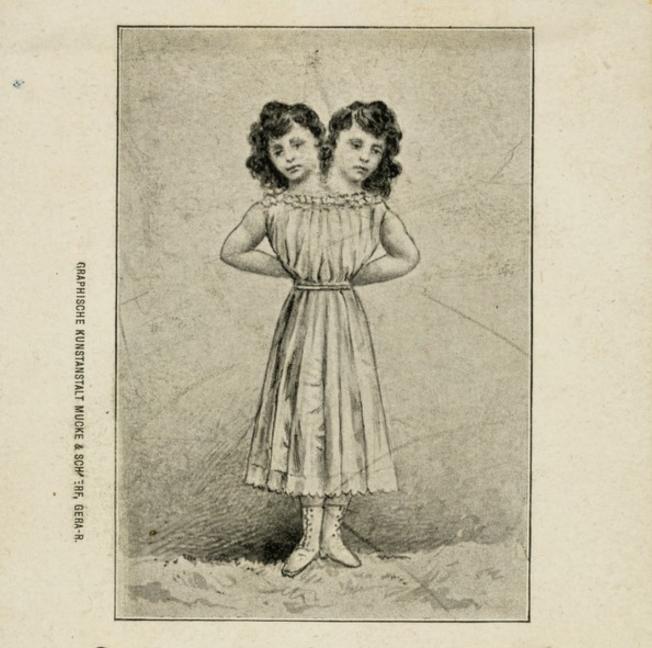

## Gruss von dem Wundermädchen Bianka aus Italien.

Gruss von dem Wundermädchen Bianka aus Italien.