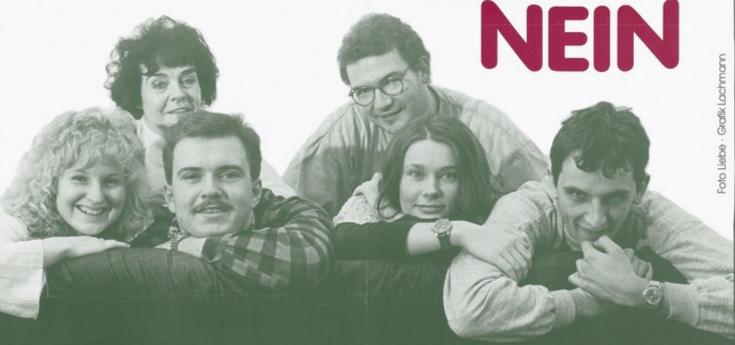

Men and women leaning on the back of a sofa; advertising the counselling services of the AIDS-Hilfe Potsdam e.V. Colour lithograph by Grafik Lachmann after Liebe.