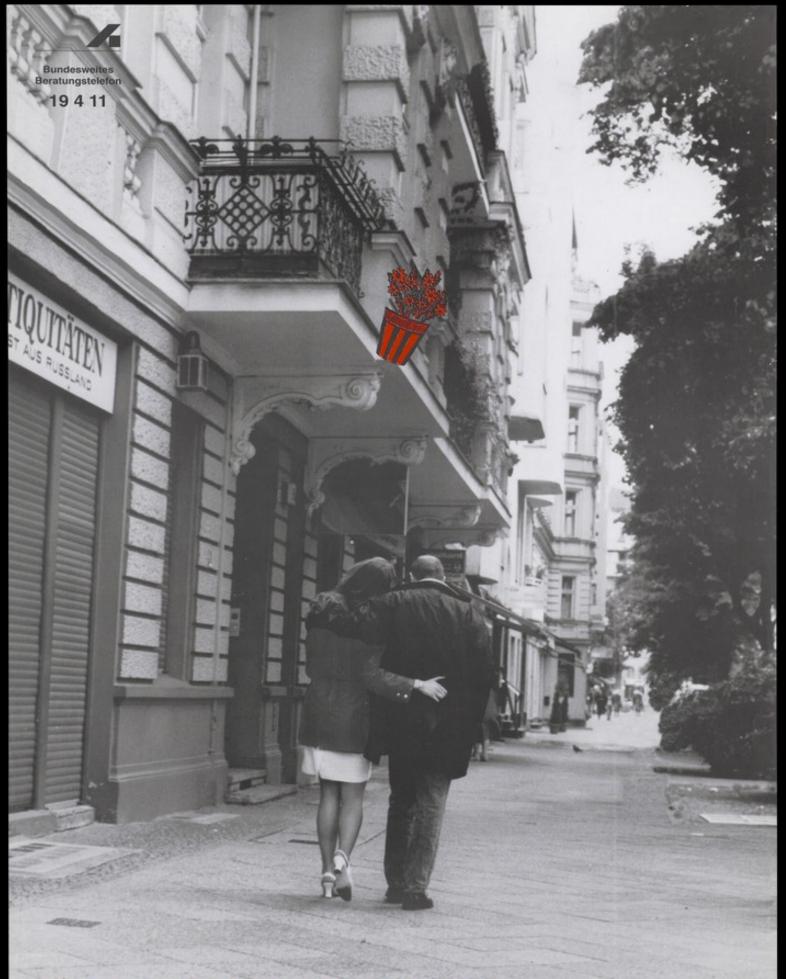

A couple walking arm in arm along Winterfeldtstrasse in Berlin-Schöneberg, unaware that a flower-pot is about to fall down on them from a balcony above; warning of the unexpected danger of HIV to heterosexual people. Colour lithograph by Positiv & Hetero, 199-.