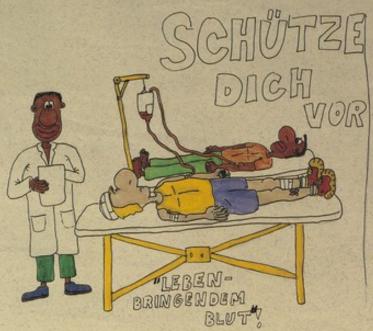

Two figures lying down having a blood transfusion, a penis with and without a purple condom, a bearded man offering another a syringe and a prostitute accepting money from a customer who sits on a bike; cartoons advertising the dangers of infection and AIDS. Colour lithograph by the AIDS-Hilfe Krefeld e.V.