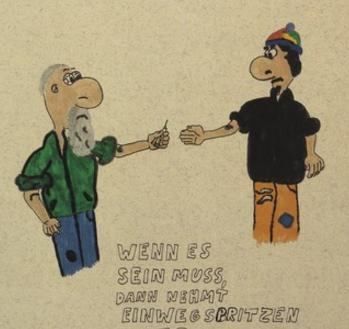

Two figures lying down having a blood transfusion, a penis with and without a purple condom, a bearded man offering another a syringe and a prostitute accepting money from a customer who sits on a bike; cartoons advertising the dangers of infection and AIDS. Colour lithograph by the AIDS-Hilfe Krefeld e.V.