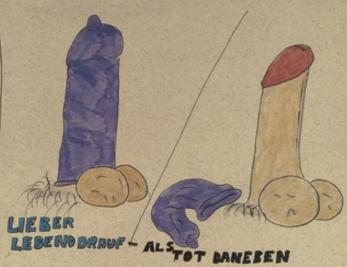

Two figures lying down having a blood transfusion, a penis with and without a purple condom, a bearded man offering another a syringe and a prostitute accepting money from a customer who sits on a bike; cartoons advertising the dangers of infection and AIDS. Colour lithograph by the AIDS-Hilfe Krefeld e.V.