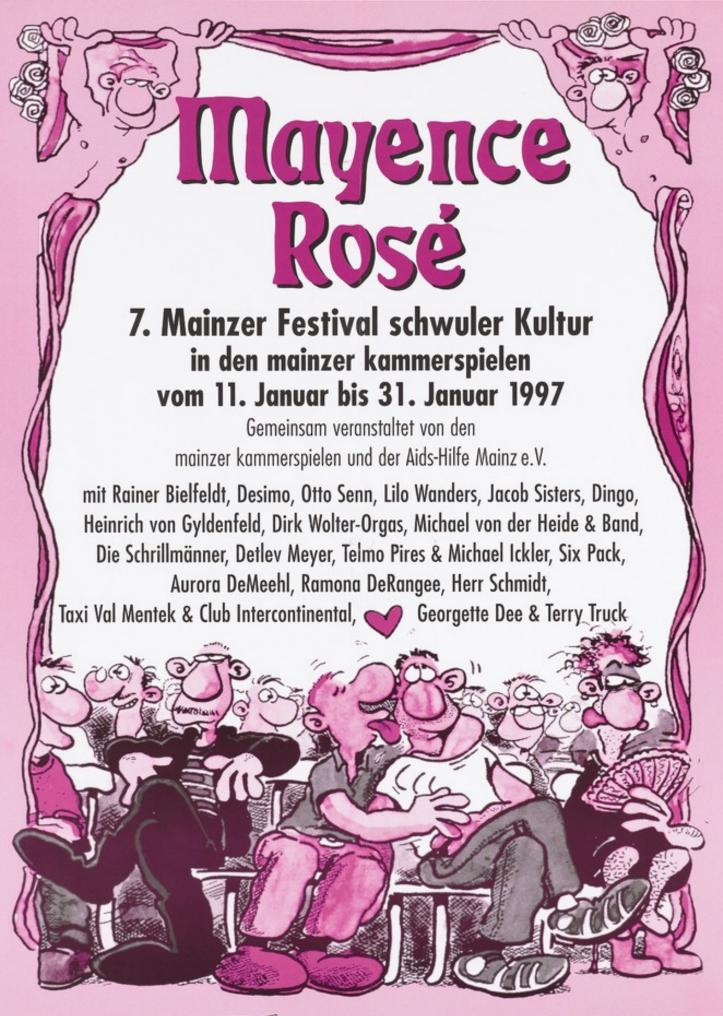

Cartoons of gay people attending the Mayence Rosé, the 7th Mainz gay cultural festival; advertising the festival. Colour lithograph, 1997.