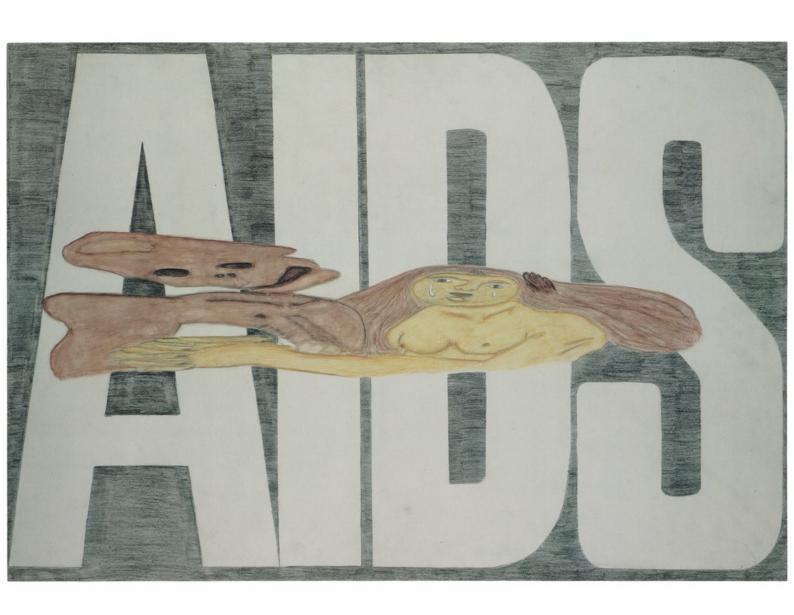

## The word 'AIDS', in front of which a naked, weeping woman embraces a skeleton. Colour lithograph.