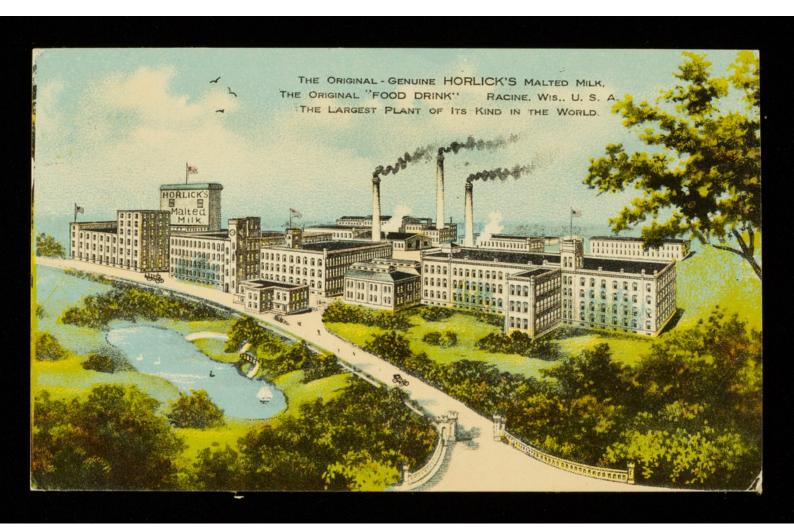

The original genuine Horlick's Malted Milk: the original "food drink": Racine, Wis., U.S.A.: the largest plant of its kind in the world.