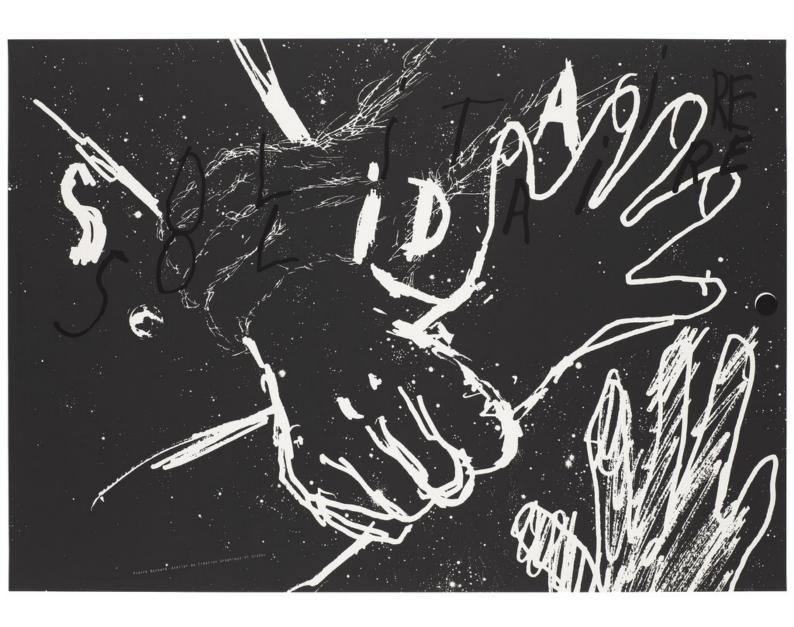

Hands grabbing other hands between the words 'SIDA' (AIDS) and 'solitaire' (Ionely) within a starry universe with earth beyond, suggesting the Ioneliness of having AIDS. Silk screen print by Pierre Bernard, Atelier de Création Graphique - Grapus.