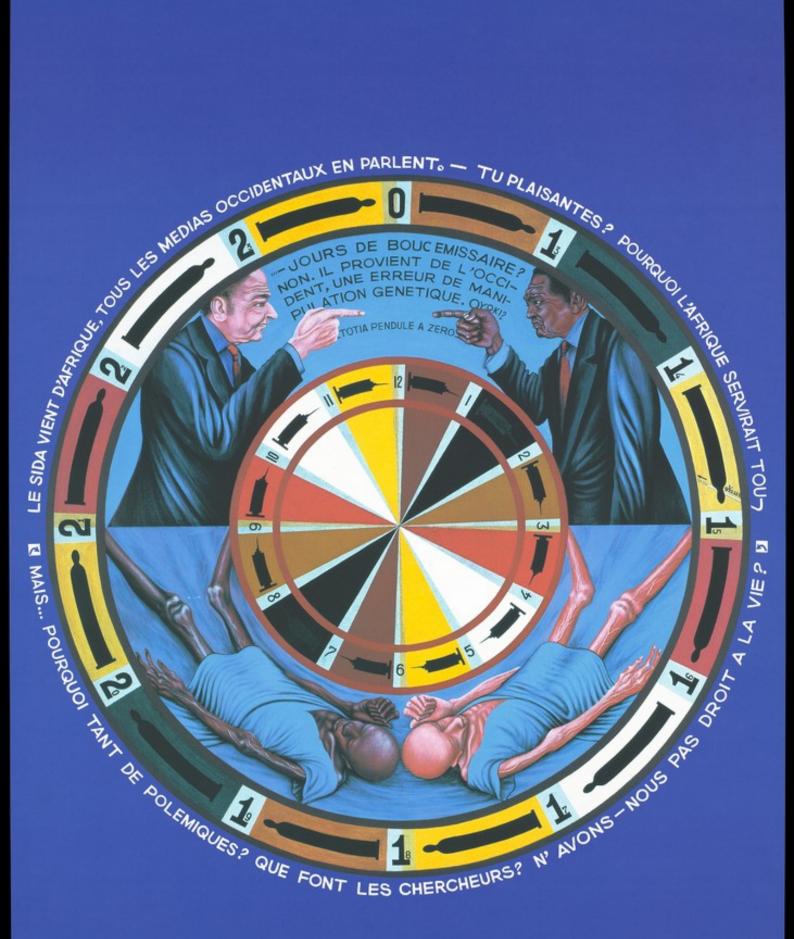

A dart board on which a white man and and an African blame each other for AIDS. Colour silk screen print, 1993, after Chéri Samba, 1990.