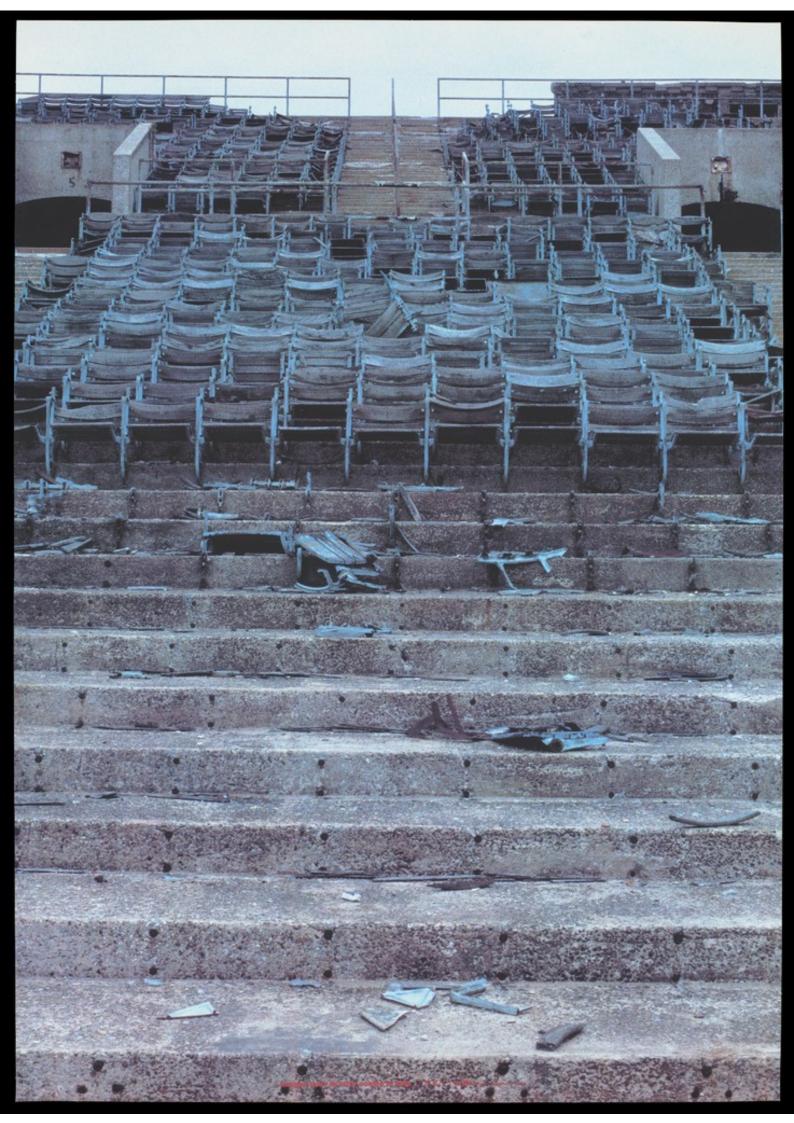

Concrete steps within a stadium with broken chairs representing the destructive effect of AIDS. Colour silk screen print after Dennis Adams, 1993.