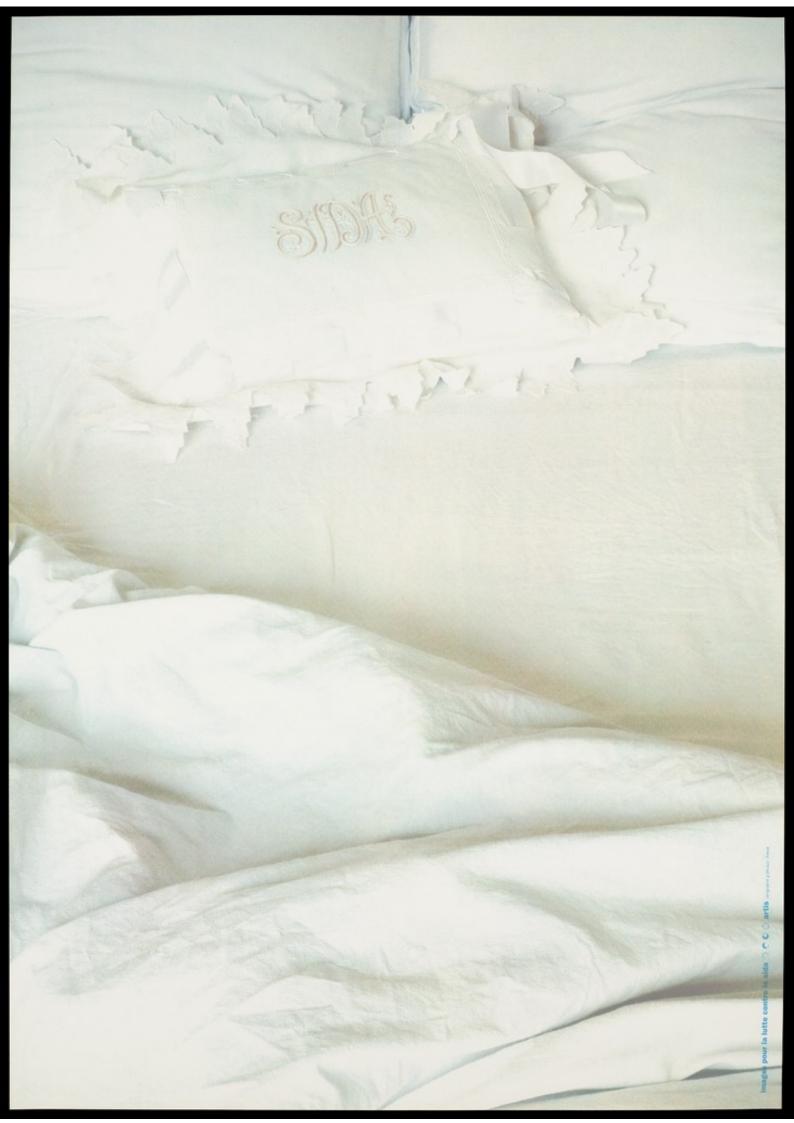

A bed with cream linen and a pillow case bearing the words 'SIDA' (AIDS) representing the transmission of AIDS in the bedroom. Colour silk screen print after J. Sterbak, 1993.