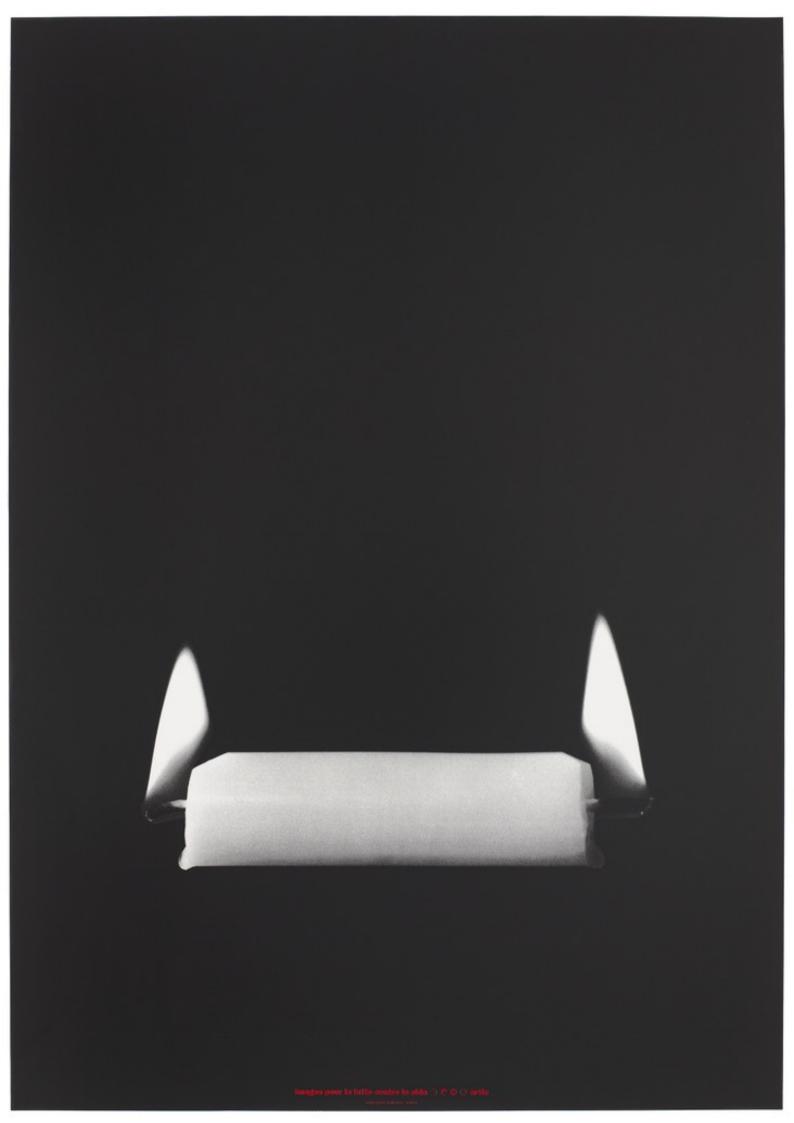

A candle burning at both ends representing the effect of AIDS. Colour silk screen print after A. Jaar, 1993.