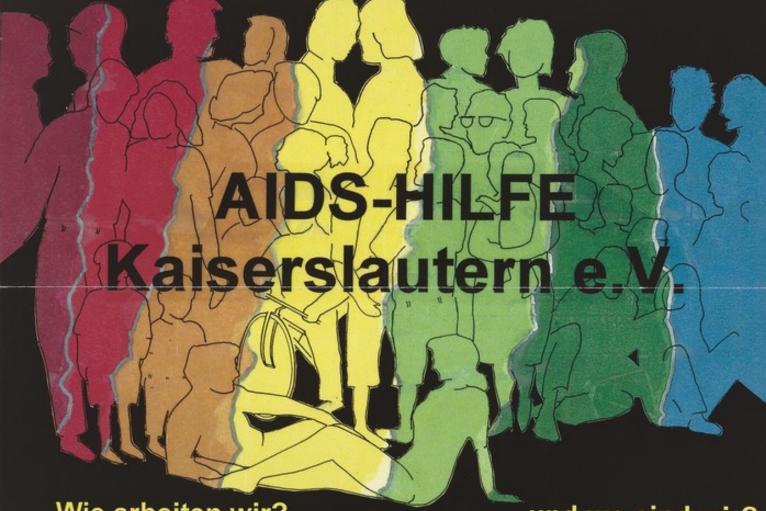

# People shown in different colours, representing the variety of people needing the help of AIDS-Hilfe Kaiserslautern e.V. Colour lithograph, 1994.