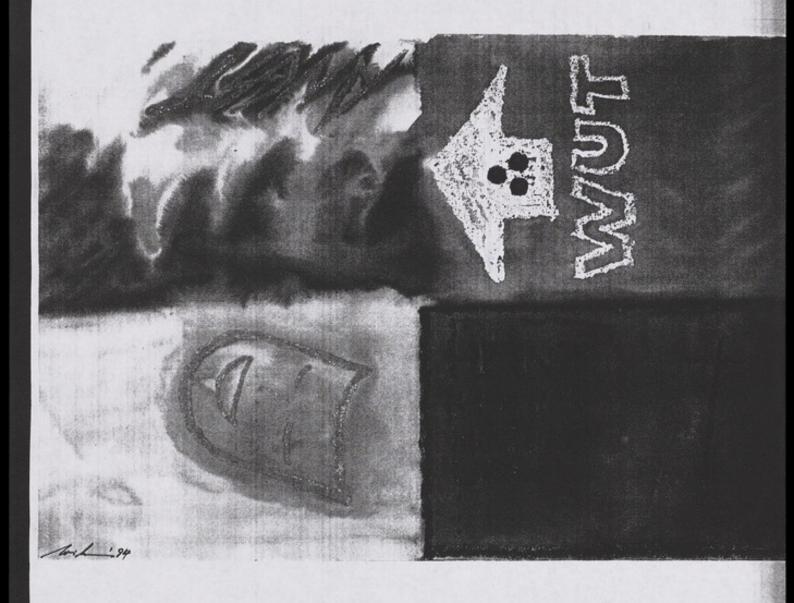

### Artwork exhibited at an AIDS painting workshop in Elmshorn, Germany. Photocopy, 1994.

## Ausstellung des Malworkshops

der AIDS - Hilfe für die Kreise Pinneberg und Steinburg im Elmshorner Rathaus Kollegiumssaal und Atrium

Eröffnung 2.11. 17 Uhr 2.11.94- Öffnungszeiten Mo-Mi 8-18 Do 8-20 Fr 8-12 -16.12.94