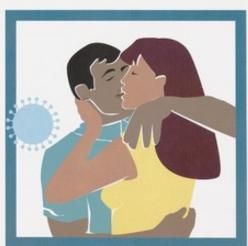

A smiling sun with hearts and hands with thumbs pointing up to diagrams illustrating activities in which AIDS is not transmitted including a hand shake, two women sharing food, a man receiving blood transfusion and a couple kissing; also featuring a storm cloud and hands pointing to crossed out diagrams of a couple sharing a needle and a couple having unprotected sex; an advertisement for illustrated cards developed by L'AIPS and Le Kiosque in association with Marie de Paris and EMIPS. Colour lithograph.