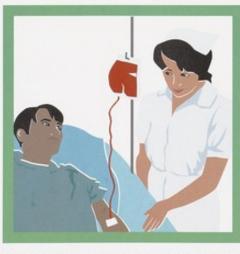

A smiling sun with hearts and hands with thumbs pointing up to diagrams illustrating activities in which AIDS is not transmitted including a hand shake, two women sharing food, a man receiving blood transfusion and a couple kissing; also featuring a storm cloud and hands pointing to crossed out diagrams of a couple sharing a needle and a couple having unprotected sex; an advertisement for illustrated cards developed by L'AIPS and Le Kiosque in association with Marie de Paris and EMIPS. Colour lithograph.