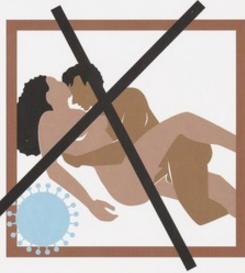

A smiling sun with hearts and hands with thumbs pointing up to diagrams illustrating activities in which AIDS is not transmitted including a hand shake, two women sharing food, a man receiving blood transfusion and a couple kissing; also featuring a storm cloud and hands pointing to crossed out diagrams of a couple sharing a needle and a couple having unprotected sex; an advertisement for illustrated cards developed by L'AIPS and Le Kiosque in association with Marie de Paris and EMIPS. Colour lithograph.