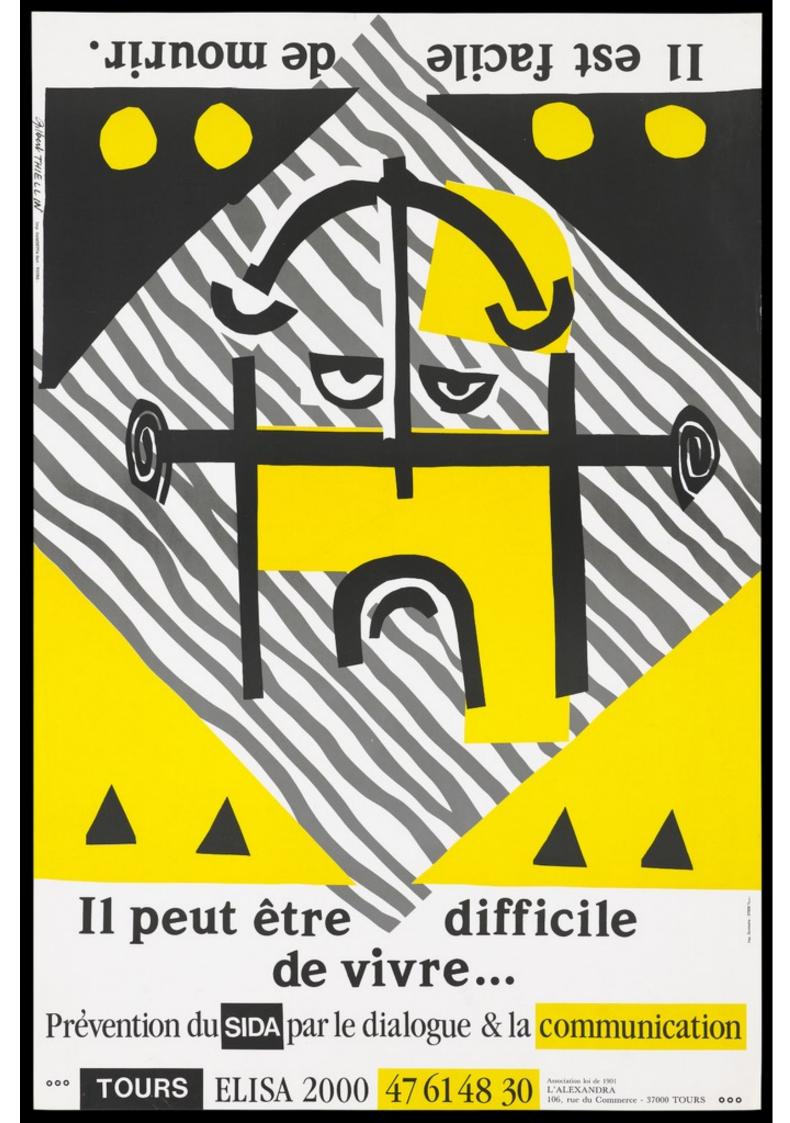

A face drawn in black lines with yellow highlights against a striped grey square background with upside down text at the top bearing the message in French: "It is easy to die" and the right way up at the bottom: "It may be difficult to live"; an advertisement for AIDS prevention by L'Alexandra. Colour lithograph by Gilbert Theillin.