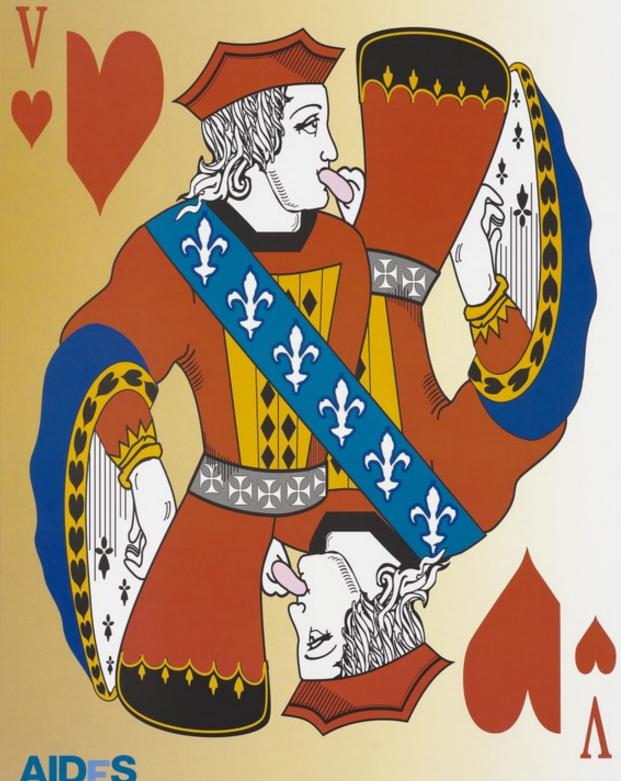

A playing card bearing the Jack of hearts with a penis in his mouth and a 'V' next to the heart representing an advertisement for safe sex by AIDE, the support group for those with HIV/AIDS, with the help of l'AFLS [l'Agence Française de Lutte conte le SIDA]. Colour lithograph by Joël Mohr, 1994.

## A L'ENDROIT COMME A L'ENVERS JE JOUE A TOUT AVEC LE PRESERVATIF