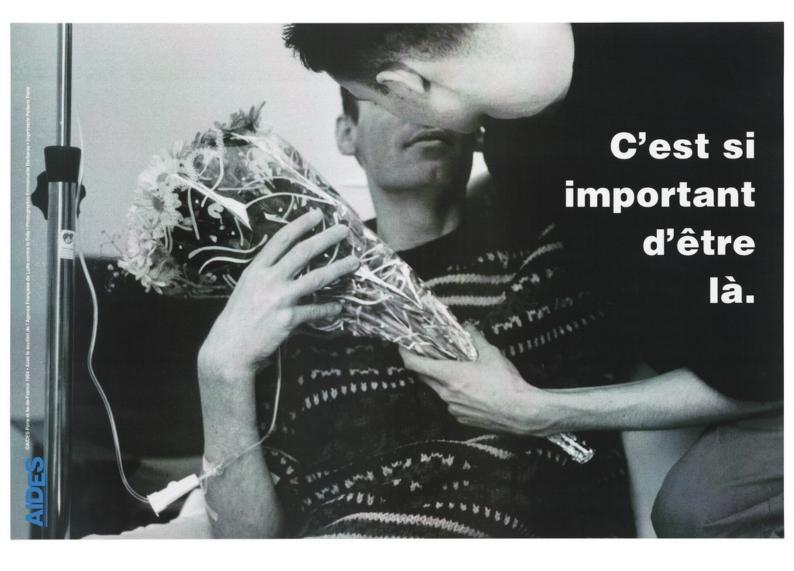

An AIDS patient on a drip receiving some flowers and an embrace from his companion with the message in French: "It is important to be there"; an advertisement by AIDES, the support group for those with HIV/AIDS. Colour lithograph by Emmanuelle Barbaras, 1994.